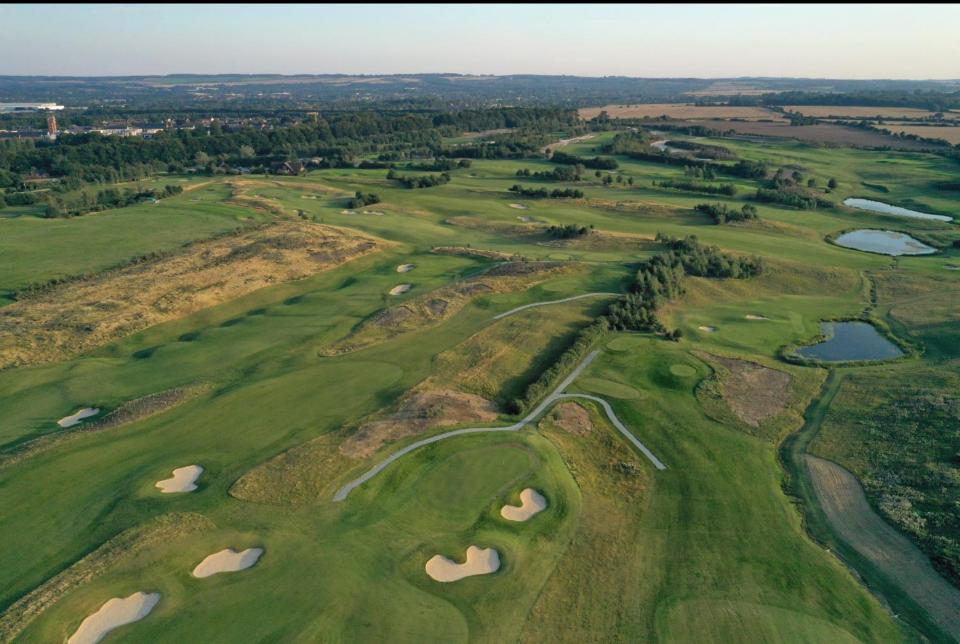

# The Brief

- To utilise land which the Club has purchased to improve the flow of the golf course
- To remove a bottleneck at the 6<sup>th</sup> hole
- To improve other areas of congestion, such as the tee shot on the 11<sup>th</sup> hole in relation to the 9<sup>th</sup> tee

New land looking west

New land looking south-east

New land looking east (behind 10<sup>th</sup> tees)