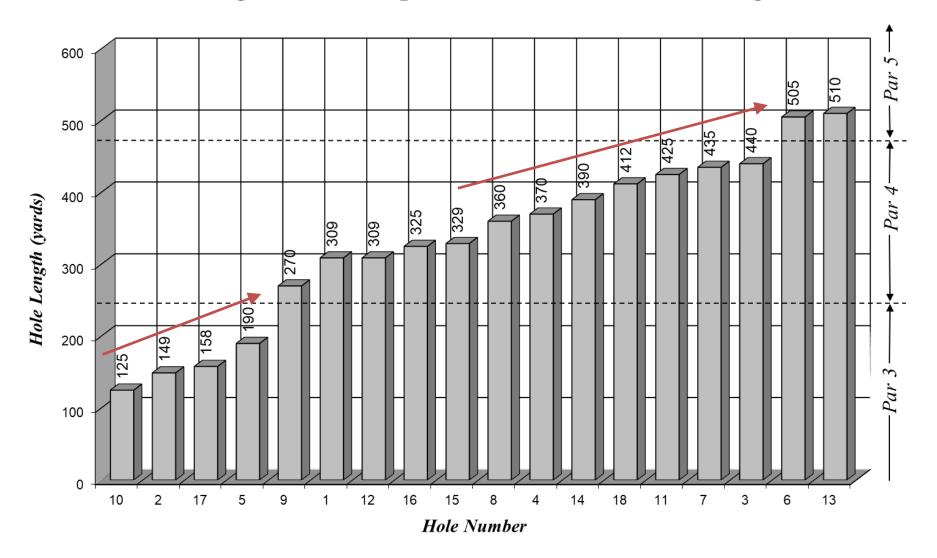

#### Proposed card

| Hole  | White<br>Yards | Yellow<br>Yards | Par | Red<br>Yards | Par |
|-------|----------------|-----------------|-----|--------------|-----|
| 1     | 309            | 303             | 4   | 298          | 4   |
| 2     | 149            | 141             | 3   | 133          | 3   |
| 3     | 440            | 430             | 4   | 411          | 5   |
| 4     | 370            | 360             | 4   | 332          | 4   |
| 5     | 190            | 140             | 3   | 125          | 3   |
| 6     | 505            | 495             | 5   | 427          | 5   |
| 7     | 435            | 400             | 4   | 385          | 5   |
| 8     | 360            | 338             | 4   | 310          | 4   |
| 9     | 270            | 260             | 4   | 230          | 4   |
| Out   | 3028           | 2867            | 35  | <b>2651</b>  | 37  |
| 10    | 125            | 120             | 3   | 100          | 3   |
| 11    | 425            | 408             | 4   | 385          | 4   |
| 12    | 309            | 299             | 4   | 264          | 4   |
| 13    | 510            | 500             | 5   | 440          | 5   |
| 14    | 390            | 370             | 4   | 359          | 4   |
| 15    | 329            | 323             | 4   | 313          | 4   |
| 16    | 325            | 315             | 4   | 292          | 4   |
| 17    | 158            | 149             | 3   | 126          | 3   |
| 18    | 412            | 406             | 4   | 399          | 4   |
| In    | 2983           | 2890            | 35  | 2678         | 35  |
| Total | 6011           | 5757            | 70  | 5329         | 72  |

#### Hole Lengths from Proposed White Tees in Ascending Order