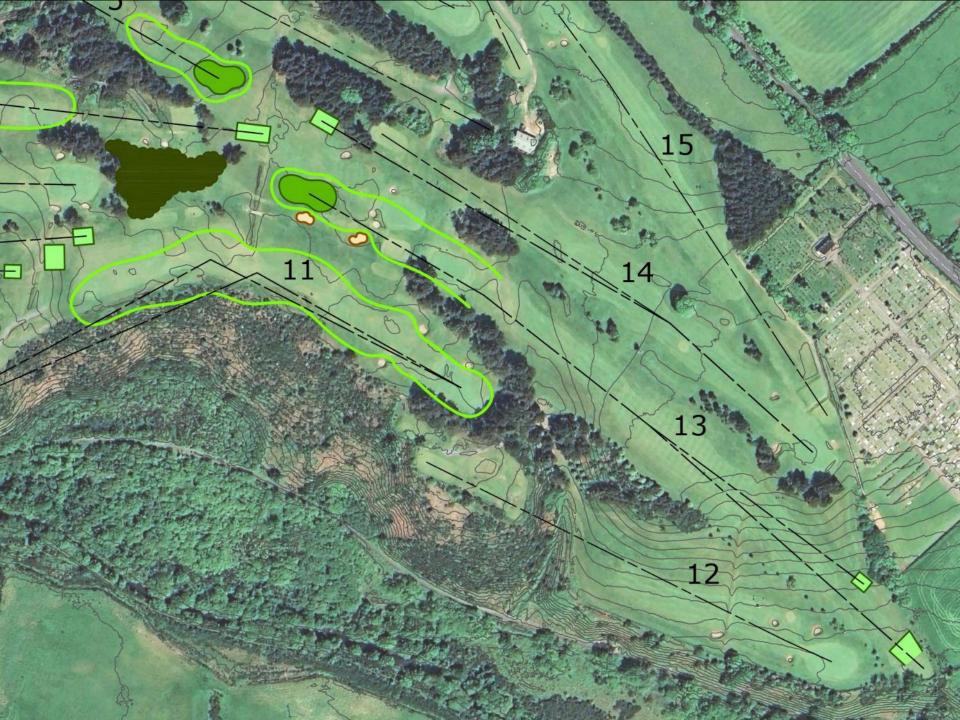

#### New 9<sup>th</sup> green location

New forward tee on 10<sup>th</sup> hole

11<sup>th</sup> fairway to move to right

Gorse removal & earth-shaping to create new fairway

Gorse removal & earth-shaping to create new fairway

Enlarge back tee and build new forward tee on 13<sup>th</sup>

13<sup>th</sup> forward tee location

### New 13<sup>th</sup> green

New 14<sup>th</sup> back tee