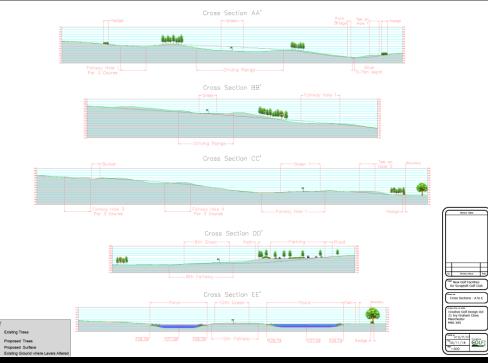

ut for new 9 holes & driving range

## Weybrook Park, England – new golf course



### Royal Birkdale, UK – major course improvements

Open Championship venue & voted no.1 Course in UK

### Golf Inc. Magazine "Renovation of the Year"

Bunker & green renovation project – Moortown GC

### 9<sup>th</sup> & 10<sup>th</sup> greens

Bunker & green renovation project – Moortown GC

# Alwoodley



8<sup>th</sup> hole

# Lindrick Golf Club



# Lindrick Golf Club



# Royal Blackheath





16<sup>th</sup> green - before



16<sup>th</sup> green - after

Sample plans & images: New Golf Course for Scraptoft Golf Club

## Masterplan



## Hole Plans







## **Tree planting/seeding**



## **Drainage & Water Management**



## Drainage & Water Management



## **Earthworks Masterplan & Sections**





## **Detailed Green, Tee & Bunker Plans**



## **Bill of Quantities & Specification**

| TITM RILL F<br>SOIL PROPARATION & NEPDING/TURING<br>Sopply good queries of the second lower logical to<br>Sopply and the requirements of RESIGN 2007 and with<br>the second logical to be and the second lower logical to be and<br>Social to be an explored lower logical to be an explored lower low                                                                             | DRIFT GOLF CLUB<br>Tender Documents for Phase 1 of Course Improvements                                                                                                       |