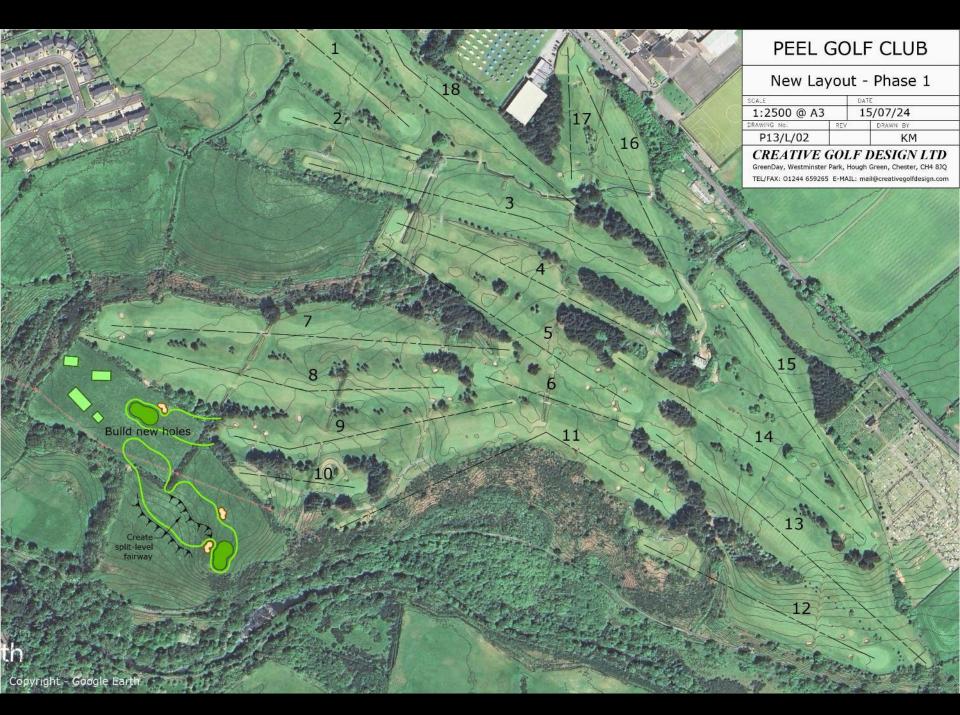

| 11    | 425            | 408             | 4   | 385          | 4   |
| 12    | 309            | 299             | 4   | 264          | 4   |
| 13    | 510            | 500             | 5   | 440          | 5   |
| 14    | 390            | 370             | 4   | 359          | 4   |
| 15    | 329            | 323             | 4   | 313          | 4   |
| 16    | 325            | 315             | 4   | 292          | 4   |
| 17    | 158            | 149             | 3   | 126          | 3   |
| 18    | 412            | 406             | 4   | 399          | 4   |
| In    | 2983           | 2890            | 35  | 2678         | 35  |
| Total | 6011           | 5757            | 70  | 5329         | 72  |



#### Hole Lengths from Proposed White Tees in Ascending Order



## Phasing







## Some past projects

### **New Golf Development**

#### Championship Links Course for Marine Golf Club, Sylt, Germany

The site was originally used as an airfield during WWII and most of the site was flat, consisting of improved pasture with little native dry grassland habitat remaining. Large concrete roads required to be broken up, the over-fertile top layer of topsoil removed from site, new dunes and deep hollows created (to a height and depth of 4m in places) and native dune grasses and flora introduced. Areas which were identified as remnant dry grassland habitats were also protected in the design. A water-farming system was installed to gather rainwater from the hollows into a purpose-made reservoir for irrigation purposes. Site sand and topsoil was utilised for the green and