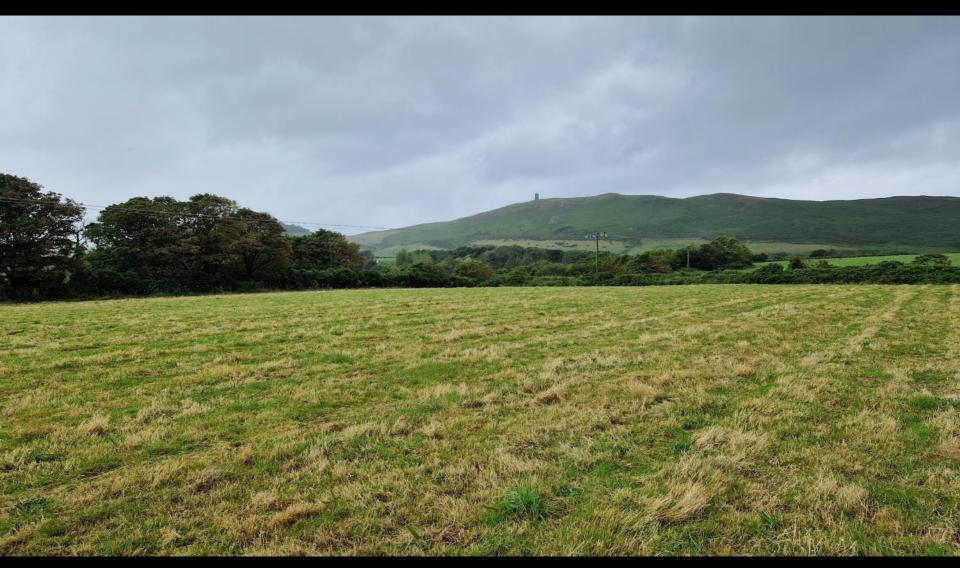

New land looking west

New land looking south-east

New land looking east (behind 10<sup>th</sup> tees)