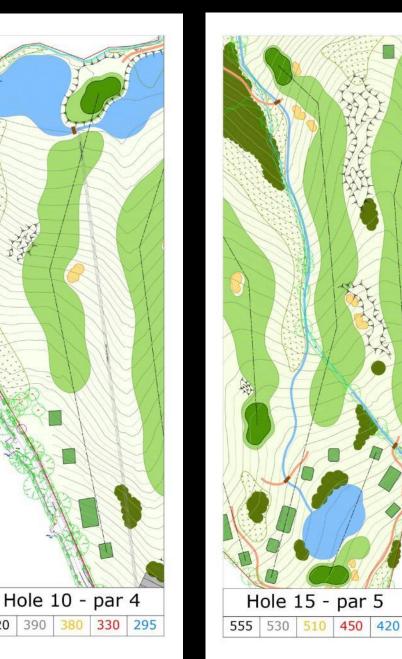

he front tees.

www.weybrookpark.co.uk



New 18th hole with clubhouse to right



New 11th green from rear, with pond in front & tees on ridge



Layout for new 9 holes & driving range

## Weybrook Park, England – new golf course



### Royal Birkdale, UK – major course improvements

Open Championship venue & voted no.1 Course in UK

### Golf Inc. Magazine "Renovation of the Year"

Bunker & green renovation project – Moortown GC

### 9<sup>th</sup> & 10<sup>th</sup> greens

Bunker & green renovation project – Moortown GC

# Alwoodley



8<sup>th</sup> hole

# Lindrick Golf Club



# Lindrick Golf Club



# Royal Blackheath





16<sup>th</sup> green - before



16<sup>th</sup> green - after

Sample plans & images: New Golf Course for Scraptoft Golf Club

## Masterplan



## Hole Plans







## **Tree planting/seeding**



## **Drainage & Water Management**



## Drainage & Water Management



## **Earthworks Masterplan & Sections**





## **Detailed Green, Tee & Bunker Plans**



## **Bill of Quantities & Specification**

| TITM RILL F<br>SOIL PROPARATION & NEPDING/TURING<br>Sopply good queries of the second lower logical to<br>Sopply and the requirements of RESIGN 2007 and with<br>the second logical to be and the second lower logical to be and<br>Social to be an explored lower logical to be an explored lower low                                                                             | DRIFT GOLF CLUB<br>Tender Documents for Phase 1 of Course Improvements                                                                                                       |