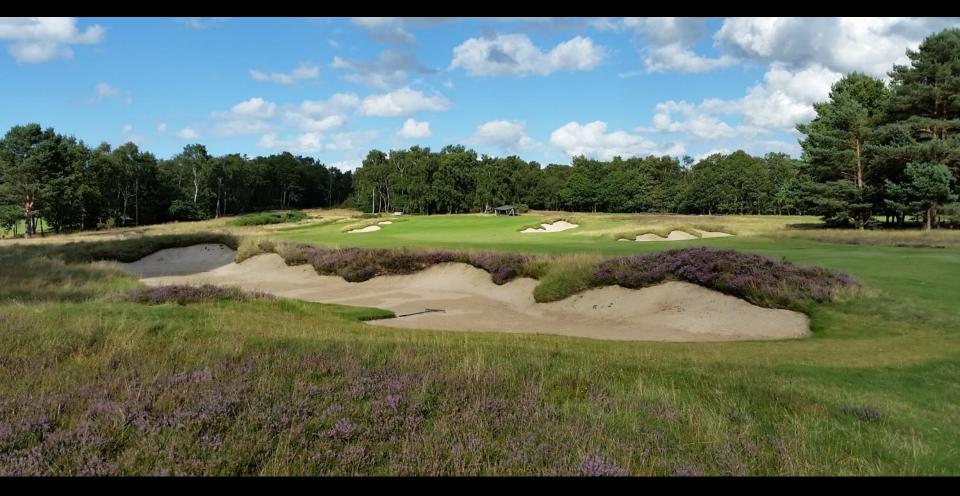

the deeper rough areas between fairways. The new 9 holes will be paired with the longer of the existing 9's, when it is fully opened in 2014, to provide a challenging course of over 6,900 yards in length from the back tees reducing to just 5,700 yards from the front tees.

www.weybrookpark.co.uk



New 18th hole with clubhouse to right



New 11th green from rear, with pond in front & tees on ridge



Layout for new 9 holes & driving range

## Weybrook Park, England – new golf course



### Royal Birkdale, UK – major course improvements

Open Championship venue & voted no.1 Course in UK

### Golf Inc. Magazine "Renovation of the Year"

Bunker & green renovation project – Moortown GC

### 9<sup>th</sup> & 10<sup>th</sup> greens

Bunker & green renovation project – Moortown GC

# Alwoodley



8<sup>th</sup> hole

# Lindrick Golf Club



# Lindrick Golf Club



# Royal Blackheath





16<sup>th</sup> green - before



16<sup>th</sup> green - after

Sample plans & images: New Golf Course for Scraptoft Golf Club

## Masterplan



## Hole Plans







## **Tree planting/seeding**



## **Drainage & Water Management**



## Drainage & Water Management



## **Earthworks Masterplan & Sections**





## **Detailed Green, Tee & Bunker Plans**



## **Bill of Quantities & Specification**

| TITM RILL F<br>SOIL PROPARATION & NEPDING/TURING<br>Sopply good queries of the second lower logical to<br>Sopply and the requirements of RESIGN 2007 and with<br>the second logical to be and the second lower logical to be and<br>Social to be an explored lower logical to be an explored lower low