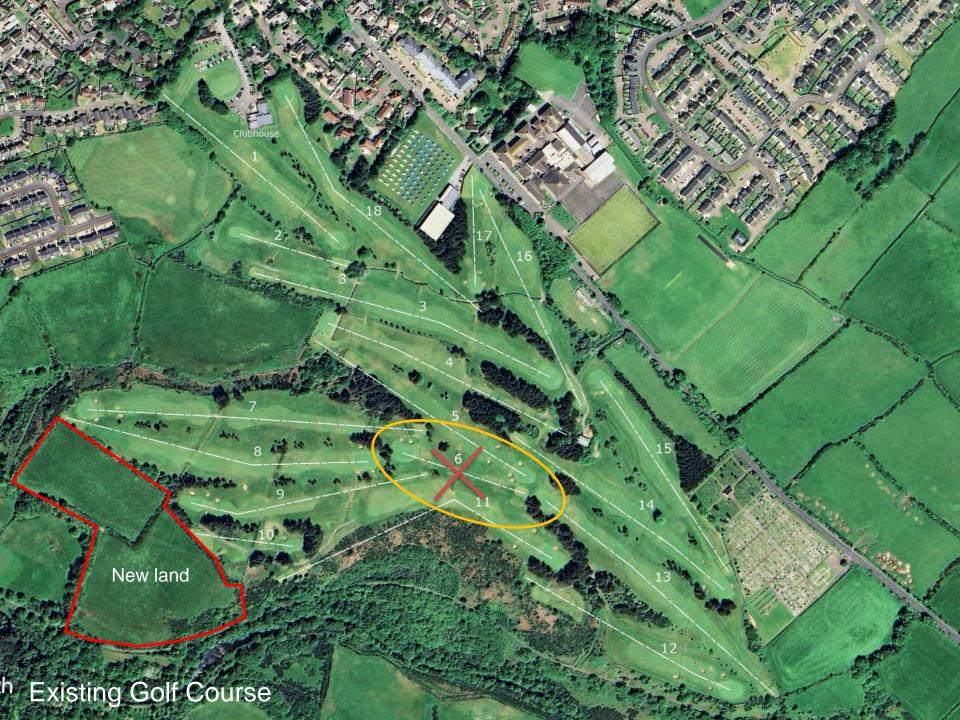

# The Brief

- To utilise land which the Club has purchased to improve the flow of the golf course
- To remove a bottleneck at the 6<sup>th</sup> hole
- To improve other areas of congestion, such as the tee shot on the 11<sup>th</sup> hole in relation to the 9<sup>th</sup> tee

New land looking west

New land looking south-east

New land looking east (behind 10<sup>th</sup> tees)