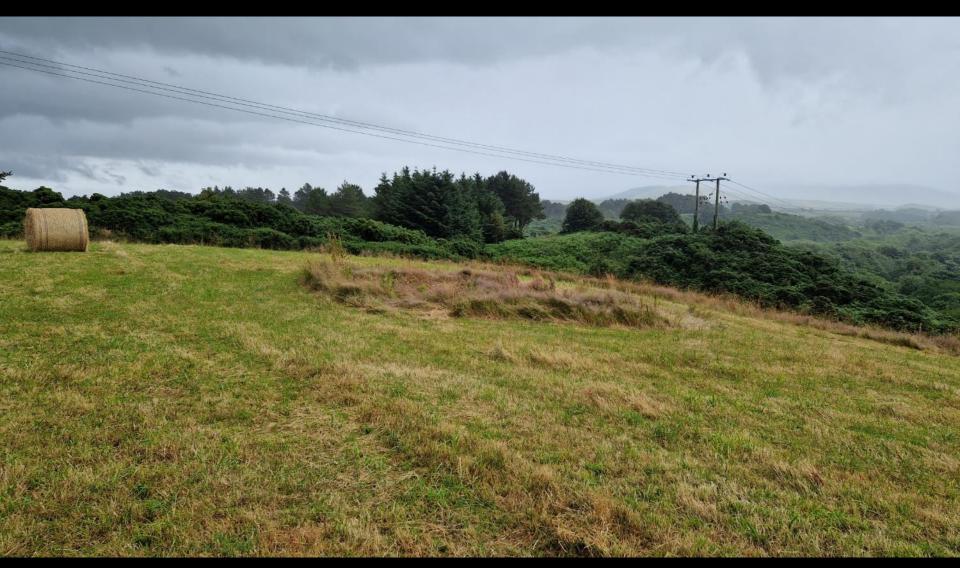

New land looking west

New land looking south-east

New land looking east (behind 10<sup>th</sup> tees)

#### Sandy soils