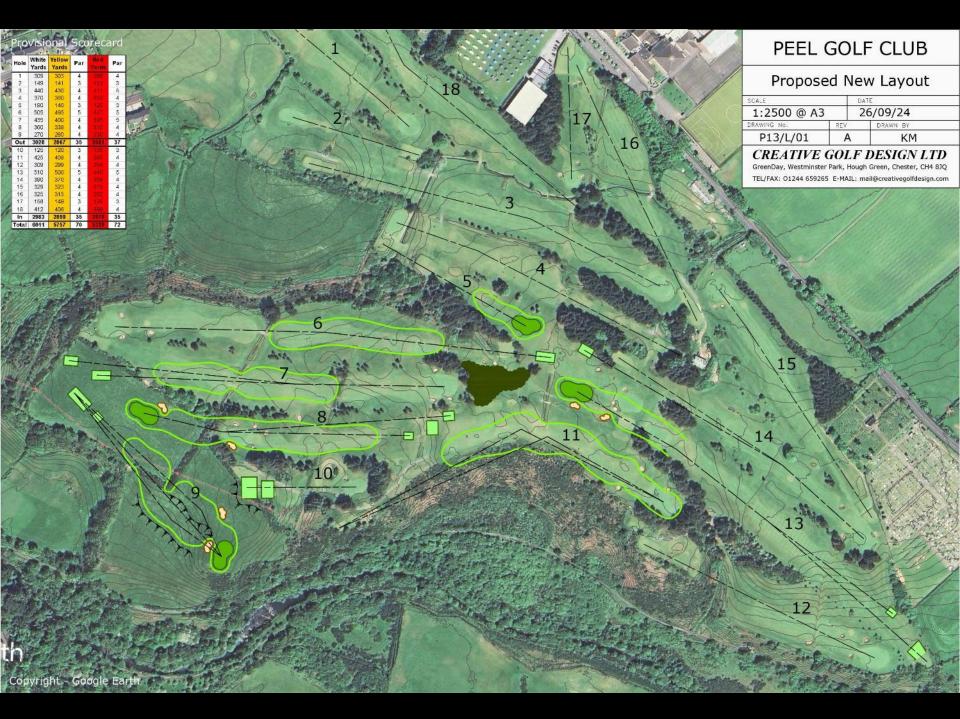

## PEEL GOLF CLUB Proposed New Course Layout

Ken Moodie – Golf Course Architect, MEIGCA

## Scorecard

#### Existing card

| Hole  | White<br>Yards | Yellow<br>Yards | Par | Red<br>Yards | Par |
|-------|----------------|-----------------|-----|--------------|-----|
| 1     | 309            | 303             | 4   | 298          | 4   |
| 2     | 149            | 141             | 3   | 133          | 3   |
| 3     | 440            | 430             | 4   | 411          | 5   |
| 4     | 370            | 360             | 4   | 332          | 4   |
| 5     | 341            | 291             | 4   | 277          | 4   |
| 6     | 180            | 176             | 3   | 171          | 3   |
| 7     | 467            | 464             | 5   | 427          | 5   |
| 8     | 430            | 420             | 4   | 412          | 5   |
| 9     | 328            | 310             | 4   | 286          | 4   |
| Out   | 3014           | 2895            | 35  | 2747         | 37  |
| 10    | 144            | 136             | 3   | 114          | 3   |
| 11    | 445            | 428             | 4   | 402          | 4   |
| 12    | 309            | 299             | 4   | 264          | 4   |
| 13    | 413            | 410             | 4   | 409          | 5   |
| 14    | 370            | 363             | 4   | 359          | 4   |
| 15    | 329            | 323             | 4   | 313          | 4   |
| 16    | 325            | 315             | 4   | 292          | 4   |
| 17    | 158            | 149             | 3   | 126          | 3   |
| 18    | 412            | 406             | 4   | 399          | 4   |
| In    | 2905           | 2829            | 34  | 2678         | 35  |
| Total | 5919           | 5724            | 69  | 5425         | 72  |

#### Proposed card

| Hole  | White<br>Yards | Yellow<br>Yards | Par | Red<br>Yards | Par |
|-------|----------------|-----------------|-----|--------------|-----|
| 1     | 309            | 303             | 4   | 298          | 4   |
| 2     | 149            | 141             | 3   | 133          | 3   |
| 3     | 440            | 430             | 4   | 411          | 5   |
| 4     | 370            | 360             | 4   | 332          | 4   |
| 5     | 190            | 140             | 3   | 125          | 3   |
| 6     | 505            | 495             | 5   | 427          | 5   |
| 7     | 435            | 400             | 4   | 385          | 5   |
| 8     | 360            | 338             | 4   | 310          | 4   |
| 9     | 270            | 260             | 4   | 230          | 4   |
| Out   | 3028           | 2867            | 35  | <b>2651</b>  | 37  |
| 10    | 125            | 120             | 3   | 100          | 3   |
| 11    | 425            | 408             | 4   | 385          | 4   |
| 12    | 309            | 299             | 4   | 264          | 4   |
| 13    | 510            | 500             | 5   | 440          | 5   |
| 14    | 390            | 370             | 4   | 359          | 4   |
| 15    | 329            | 323             | 4   | 313          | 4   |
| 16    | 325            | 315             | 4   | 292          | 4   |
| 17    | 158            | 149             | 3   | 126          | 3   |
| 18    | 412            | 406             | 4   | 399          | 4   |
| In    | 2983           | 2890            | 35  | 2678         | 35  |
| Total | 6011           | 5757            | 70  | 5329         | 72  |

#### Hole Lengths from Proposed White Tees in Ascending Order