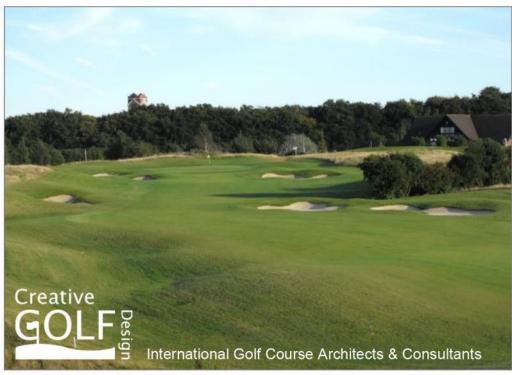

#### New 9 Holes for Weybrook Park Golf Club, Basinstoke, UK

This project comprises of an additional 9 holes and driving range added to an established 18-hole course which was carried out in conjunction with Sandy Burrell of the Club. The cost of course construction has been funded by incorporating over 250,000m3 of subsoil imported from neighbouring construction sites to shape the course, so that there was no cost to members of the golf club. The natural free-draining chalk soil was preserved and used under fairways, greens, tees and bunkers, while heavier imported soils were kept to the deeper rough areas between fairways. The new 9 holes will be paired with the longer of the existing 9's, when it is fully opened in 2014, to provide a challenging course of over 6,900 yards in length from the back tees reducing to just 5,700 yards from the front tees.

www.weybrookpark.co.uk

New 18th hole with clubhouse to right

New 11th green from rear, with pond in front & tees on ridge

Layout for new 9 holes & driving range

## Weybrook Park, England – new golf course