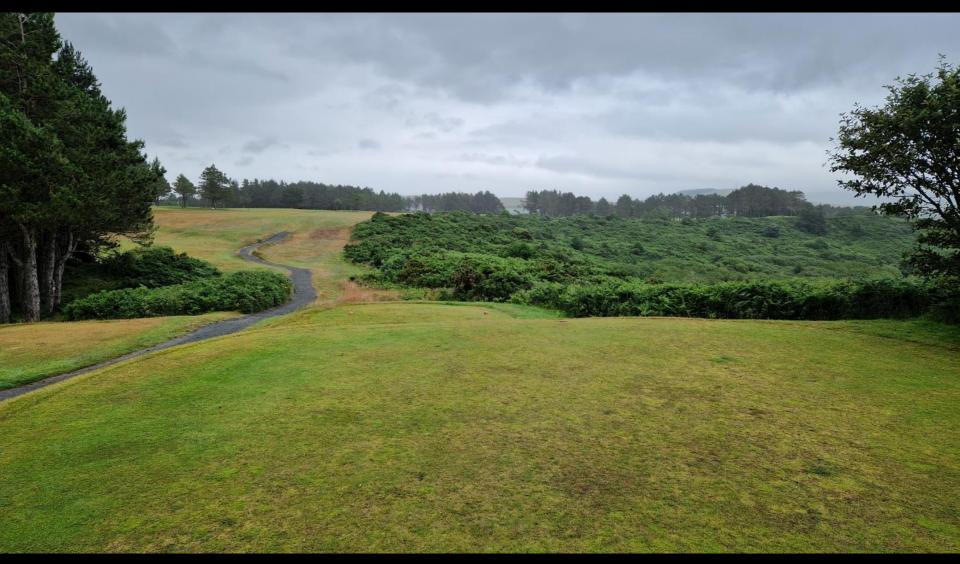

#### New 9<sup>th</sup> green location

New forward tee on 10<sup>th</sup> hole

11<sup>th</sup> fairway to move to right

Gorse removal & earth-shaping to create new fairway

Gorse removal & earth-shaping to create new fairway

Enlarge back tee and build new forward tee on 13<sup>th</sup>

13<sup>th</sup> forward tee location