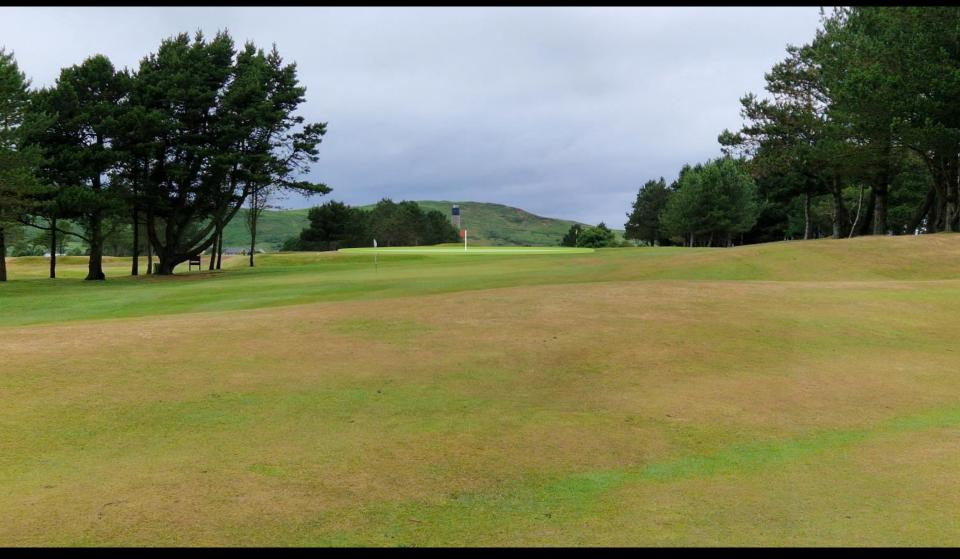

New tee position on existing 9<sup>th</sup> / new 8<sup>th</sup> hole (360y)

New 8<sup>th</sup> green location (360y)

New 9<sup>th</sup> tee shot (270y)