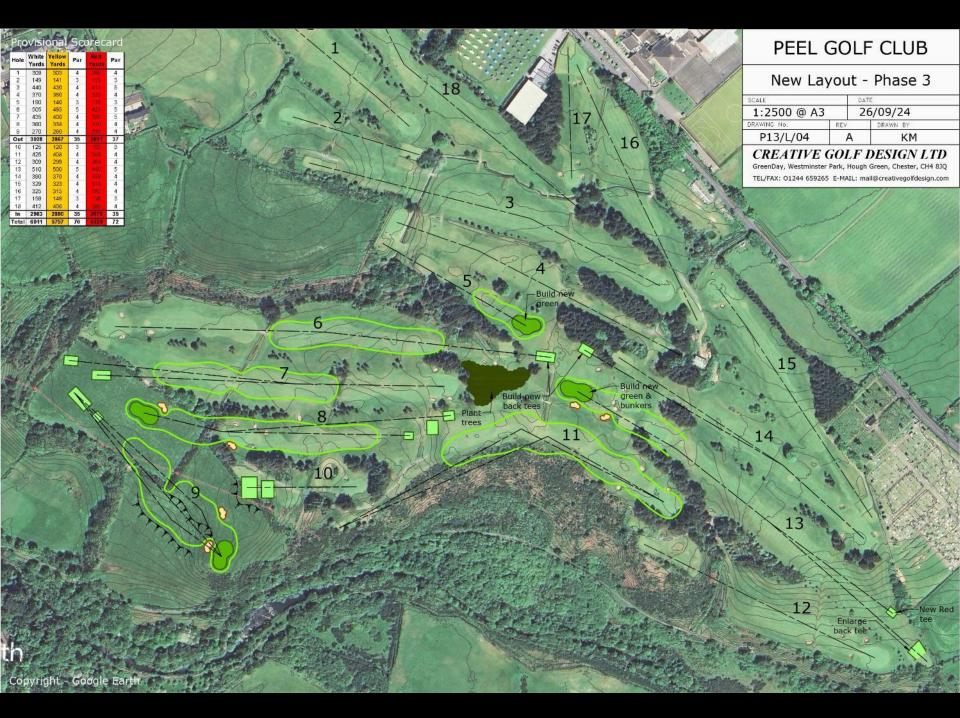

| 425            | 408             | 4   | 385          | 4   |
| 12    | 309            | 299             | 4   | 264          | 4   |
| 13    | 510            | 500             | 5   | 440          | 5   |
| 14    | 390            | 370             | 4   | 359          | 4   |
| 15    | 329            | 323             | 4   | 313          | 4   |
| 16    | 325            | 315             | 4   | 292          | 4   |
| 17    | 158            | 149             | 3   | 126          | 3   |
| 18    | 412            | 406             | 4   | 399          | 4   |
| In    | 2983           | 2890            | 35  | 2678         | 35  |
| Total | 6011           | 5757            | 70  | 5329         | 72  |



#### Hole Lengths from Proposed White Tees in Ascending Order



## Phasing







## Some past projects

### **New Golf Development**

#### Championship Links Course for Marine Golf Club, Sylt, Germany

The site was originally used as an airfield during WWII and most of the site was flat, consisting of improved pasture with little native dry grassland habitat remaining. Large concrete roads required to be broken up, the over-fertile top layer of topsoil removed from site, new dunes and deep hollows created (to a height and depth of 4m in places) and native dune grasses and flora introduced. Areas which were identified as remnant dry grassland habitats were also protected in the design. A water-farming system was installed to gather rainwater from the hollows into a purpose-made reservoir for irrigation purposes. Site sand and topsoil was utilised for the green and tee