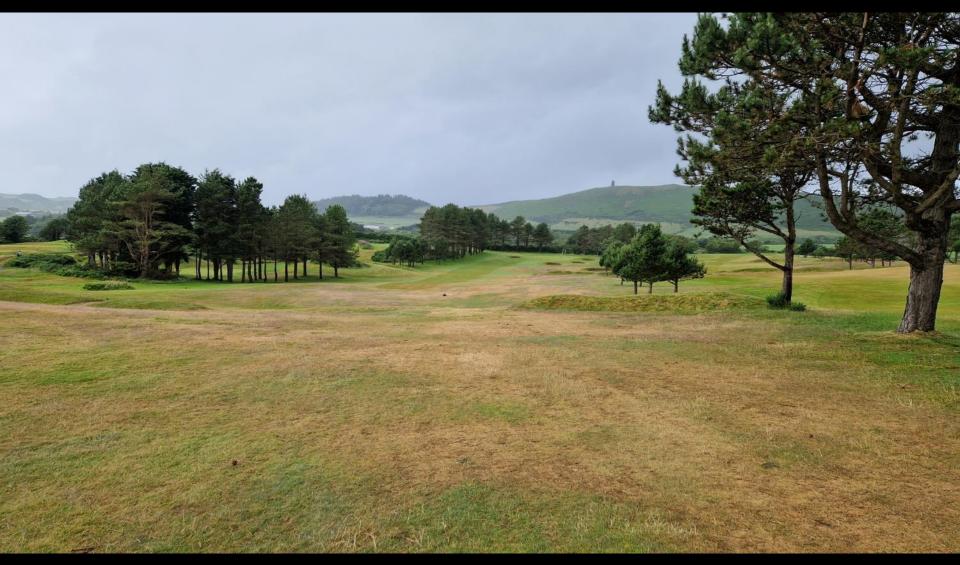

New land looking west

New land looking south-east

New land looking east (behind 10<sup>th</sup> tees)