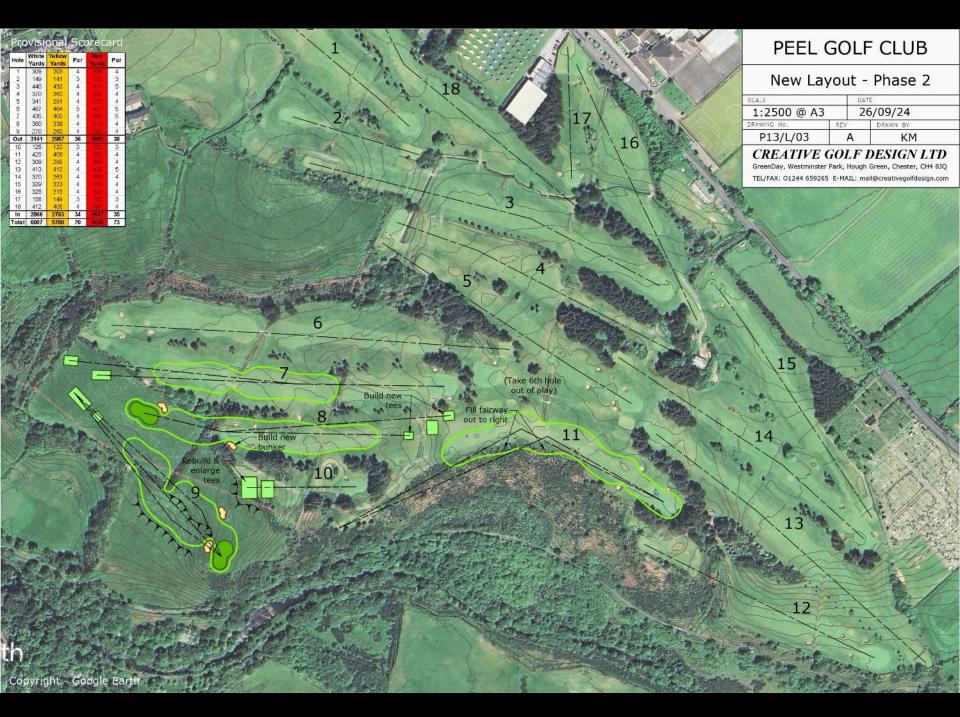

11    | 425            | 408             | 4   | 385          | 4   |
| 12    | 309            | 299             | 4   | 264          | 4   |
| 13    | 510            | 500             | 5   | 440          | 5   |
| 14    | 390            | 370             | 4   | 359          | 4   |
| 15    | 329            | 323             | 4   | 313          | 4   |
| 16    | 325            | 315             | 4   | 292          | 4   |
| 17    | 158            | 149             | 3   | 126          | 3   |
| 18    | 412            | 406             | 4   | 399          | 4   |
| In    | 2983           | 2890            | 35  | 2678         | 35  |
| Total | 6011           | 5757            | 70  | 5329         | 72  |



#### Hole Lengths from Proposed White Tees in Ascending Order



## Phasing







## Some past projects

### **New Golf Development**

#### Championship Links Course for Marine Golf Club, Sylt, Germany

The site was originally used as an airfield during WWII and most of the site was flat, consisting of improved pasture with little native dry grassland habitat remaining. Large concrete roads required to be broken up, the over-fertile top layer of topsoil removed from site, new dunes and deep hollows created (to a height and depth of 4m in places) and native dune grasses and flora introduced. Areas which were identified as remnant dry grassland habitats were also protected in the design. A water-farming system was installed to gather rainwater from the hollows into a purpose-made reservoir for irrigation purposes. Site sand and topsoil was utilised for the green and t