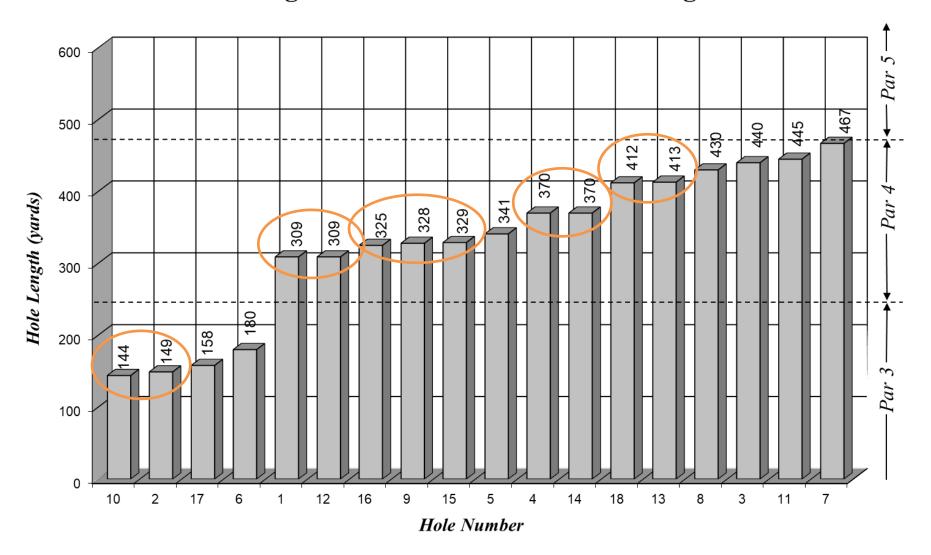

#### Existing card

| Hole  | White<br>Yards | Yellow<br>Yards | Par | Red<br>Yards | Par |
|-------|----------------|-----------------|-----|--------------|-----|
| 1     | 309            | 303             | 4   | 298          | 4   |
| 2     | 149            | 141             | 3   | 133          | 3   |
| 3     | 440            | 430             | 4   | 411          | 5   |
| 4     | 370            | 360             | 4   | 332          | 4   |
| 5     | 341            | 291             | 4   | 277          | 4   |
| 6     | 180            | 176             | 3   | 171          | 3   |
| 7     | 467            | 464             | 5   | 427          | 5   |
| 8     | 430            | 420             | 4   | 412          | 5   |
| 9     | 328            | 310             | 4   | 286          | 4   |
| Out   | 3014           | 2895            | 35  | 2747         | 37  |
| 10    | 144            | 136             | 3   | 114          | 3   |
| 11    | 445            | 428             | 4   | 402          | 4   |
| 12    | 309            | 299             | 4   | 264          | 4   |
| 13    | 413            | 410             | 4   | 409          | 5   |
| 14    | 370            | 363             | 4   | 359          | 4   |
| 15    | 329            | 323             | 4   | 313          | 4   |
| 16    | 325            | 315             | 4   | 292          | 4   |
| 17    | 158            | 149             | 3   | 126          | 3   |
| 18    | 412            | 406             | 4   | 399          | 4   |
| In    | 2905           | 2829            | 34  | 2678         | 35  |
| Total | 5919           | 5724            | 69  | 5425         | 72  |