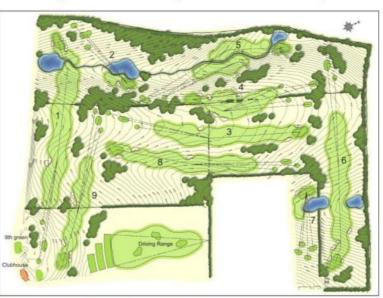

unction with Sandy Burrell of the Club. The cost of course construction has been funded by incorporating over 250,000m3 of subsoil imported from neighbouring construction sites to shape the course, so that there was no cost to members of the golf club. The natural free-draining chalk soil was preserved and used under fairways, greens, tees and bunkers, while heavier imported soils were kept to the deeper rough areas between fairways. The new 9 holes will be paired with the longer of the existing 9's, when it is fully opened in 2014, to provide a challenging course of over 6,900 yards in length from the back tees reducing to just 5,700 yards from the front tees.

www.weybrookpark.co.uk



New 18th hole with clubhouse to right



New 11th green from rear, with pond in front & tees on ridge



Layout for new 9 holes & driving range

## Weybrook Park, England – new golf course



### Royal Birkdale, UK – major course improvements

Open Championship venue & voted no.1 Course in UK

### Golf Inc. Magazine "Renovation of the Year"

Bunker & green renovation project – Moortown GC

### 9<sup>th</sup> & 10<sup>th</sup> greens

Bunker & green renovation project – Moortown GC

# Alwoodley



8<sup>th</sup> hole

# Lindrick Golf Club



# Lindrick Golf Club



# Royal Blackheath





16<sup>th</sup> green - before



16<sup>th</sup> green - after

Sample plans & images: New Golf Course for Scraptoft Golf Club

## Masterplan



## Hole Plans







## **Tree planting/seeding**



## **Drainage & Water Management**



## Drainage & Water Management



## **Earthworks Masterplan & Sections