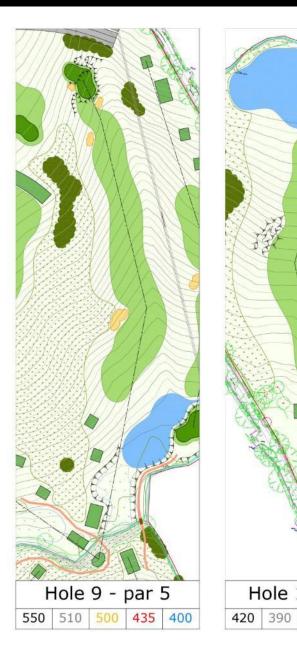

the front tees.

www.weybrookpark.co.uk



New 18th hole with clubhouse to right



New 11th green from rear, with pond in front & tees on ridge



Layout for new 9 holes & driving range

## Weybrook Park, England – new golf course



### Royal Birkdale, UK – major course improvements

Open Championship venue & voted no.1 Course in UK

### Golf Inc. Magazine "Renovation of the Year"

Bunker & green renovation project – Moortown GC

### 9<sup>th</sup> & 10<sup>th</sup> greens

Bunker & green renovation project – Moortown GC

# Alwoodley



8<sup>th</sup> hole

# Lindrick Golf Club



# Lindrick Golf Club



# Royal Blackheath





16<sup>th</sup> green - before



16<sup>th</sup> green - after

Sample plans & images: New Golf Course for Scraptoft Golf Club

## Masterplan



## Hole Plans







## **Tree planting/seeding**



## **Drainage & Water Management**



## Drainage & Water Management



## **Earthworks Masterplan & Sections**





## **Detailed Green, Tee & Bunker Plans**



## **Bill of Quantities & Specification**

| TITM RILL F<br>SOIL PROPARATION & NEPDING/TURING<br>Sopply good queries of the second lower logical to<br>Sopply and the requirements of RESIGN 2007 and with<br>the second logical to be and the second lower logical to be and<br>Social to be an explored lower logical to be an explored lower low                                                                             | DRIFT GOLF CLUB<br>Tender Documents for Phase 1 of Course Improvements                                                                                                       |