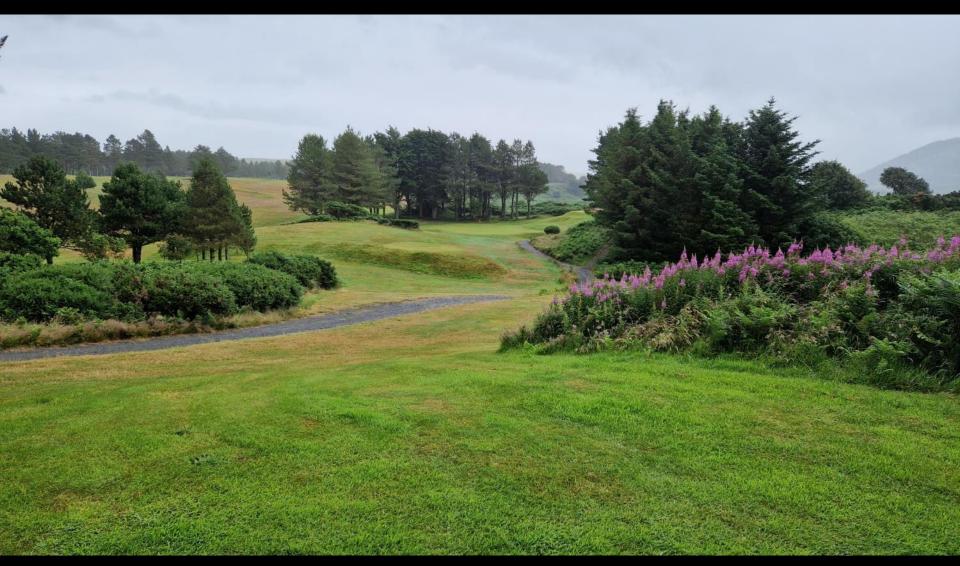

#### New 9<sup>th</sup> green location

New forward tee on 10<sup>th</sup> hole

11<sup>th</sup> fairway to move to right

Gorse removal & earth-shaping to create new fairway

Gorse removal & earth-shaping to create new fairway

Enlarge back tee and build new forward tee on 13<sup>th</sup>

13<sup>th</sup> forward tee location