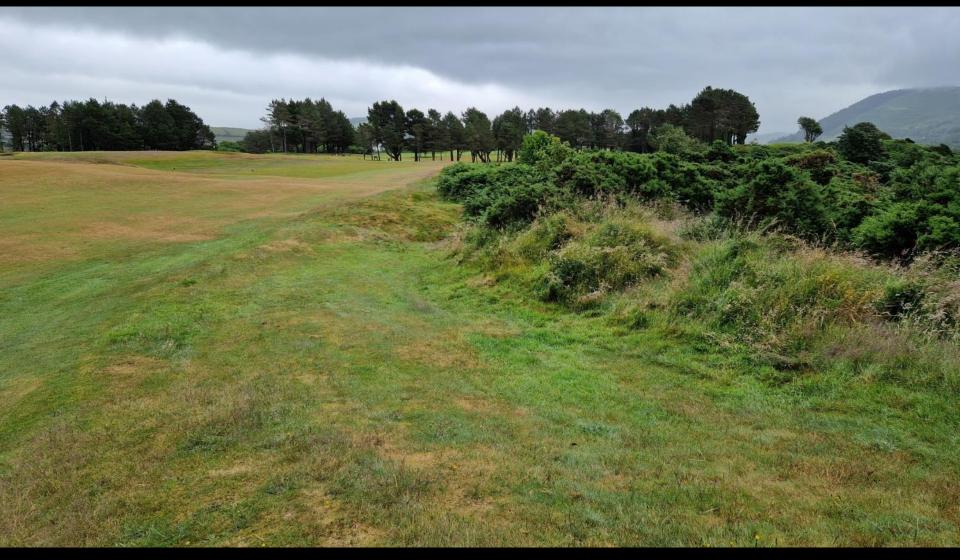

#### New 9<sup>th</sup> green location

New forward tee on 10<sup>th</sup> hole

11<sup>th</sup> fairway to move to right

Gorse removal & earth-shaping to create new fairway

Gorse removal & earth-shaping to create new fairway