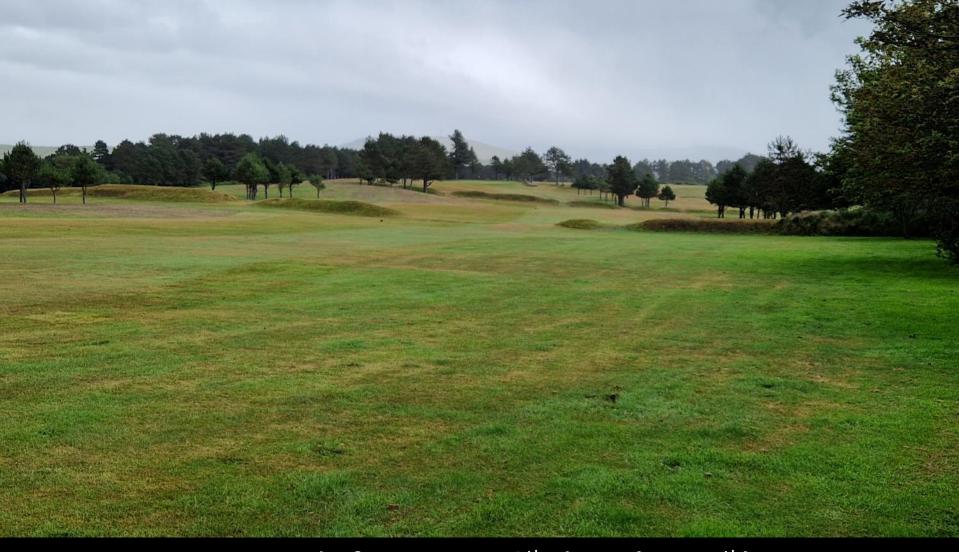

#### New 9<sup>th</sup> green location

New forward tee on 10<sup>th</sup> hole

11<sup>th</sup> fairway to move to right

Gorse removal & earth-shaping to create new fairway

Gorse removal & earth-shaping to create new fairway

Enlarge back tee and build new forward tee on 13<sup>th</sup>

13<sup>th</sup> forward tee location