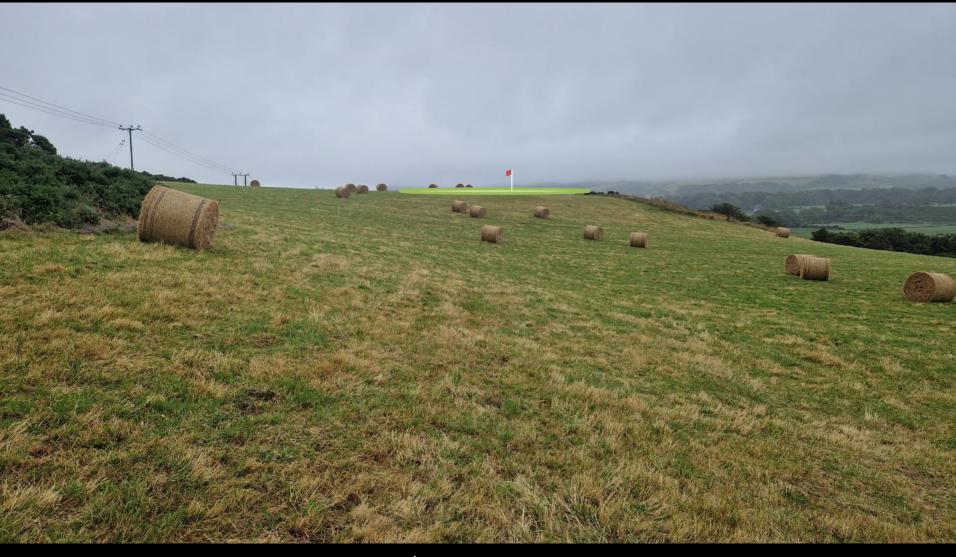

#### New 9<sup>th</sup> green location

New forward tee on 10<sup>th</sup> hole

11<sup>th</sup> fairway to move to right

Gorse removal & earth-shaping to create new fairway

Gorse removal & earth-shaping to create new fairway