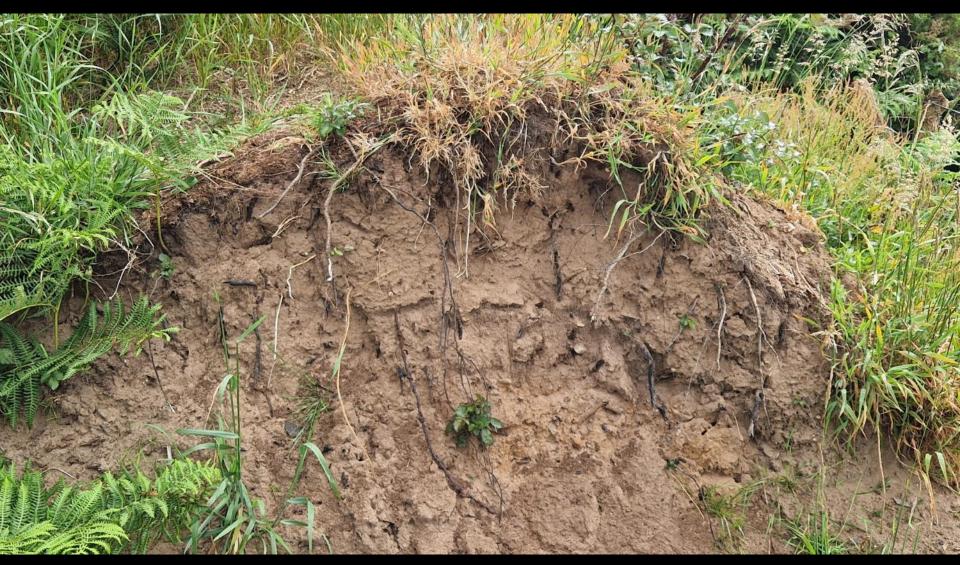

ortunate to have visited & played many worldrenowned golf courses





## My experience

#### • And worked on many classics

#### THE ALWOODLEY GOLF CLUB

**Proposals for Course Improvement** 

July 2009



Written & compiled by Ken Moodie of:



Creative Golf Design Ltd, 6 Barony Way, Chester, CH4 7NP, United Kingdom Telephone/Fax: ++44 (0)1244 659265 Email: mail@creativegolfdesign.com



## Background

# The Brief

- To utilise land which the Club has purchased to improve the flow of the golf course
- To remove a bottleneck at the 6<sup>th</sup> hole
- To improve other areas of congestion, such as the tee shot on the 11<sup>th</sup> hole in relation to the 9<sup>th</sup> tee





New land looking west



New land looking south-east



New land looking east (behind 10<sup>th</sup> tees)



#### Sandy soils







#### Shortened, par 3 5<sup>th</sup> hole (190y from back)



New 5<sup>th</sup> green location



New  $6^{th}$  tee (existing  $7^{th}$ ) – 505y par 5



New angle for existing 8<sup>th</sup> drive (new 7<sup>th</sup>)



New tee position on existing 9<sup>th</sup> / new 8<sup>th</sup> hole (360y)



New 8<sup>th</sup> green location (360y)



New 9<sup>th</sup> tee shot (270y)

#### New 9<sup>th</sup> green location





New forward tee on 10<sup>th</sup> hole





11<sup>th</sup> fairway to move to right



Gorse removal & earth-shaping to create new fairway



Gorse removal & earth-shaping to create new fairway



Enlarge back tee and build new forward tee on 13<sup>th</sup>



13<sup>th</sup> forward tee location



### New 13<sup>th</sup> green



New 14<su