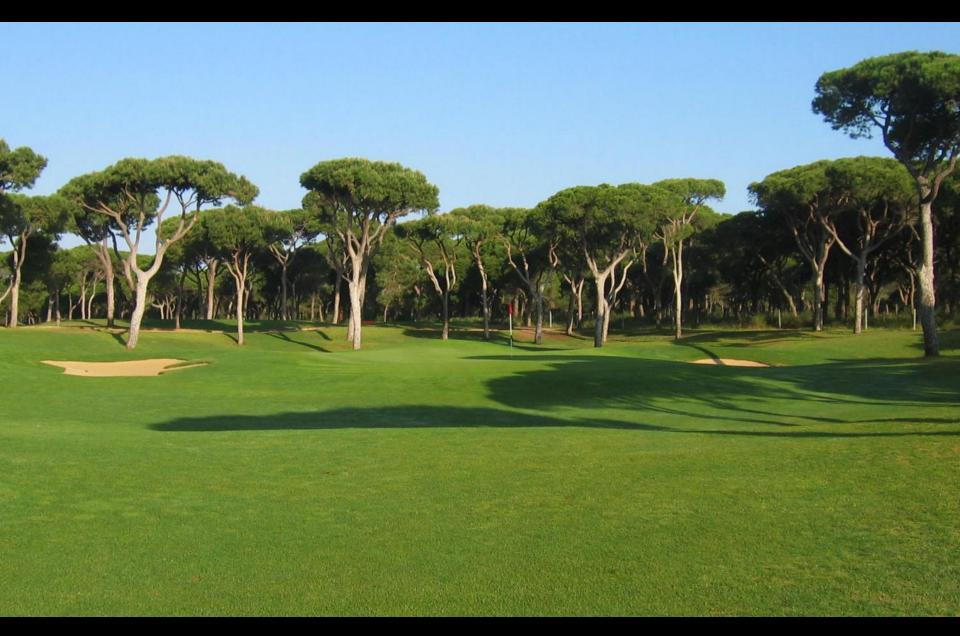

#### Millennium Golf Course, Vilamoura, Portugal

Vilamoura is one of the premier resorts in the Algarve in Portugal and this project added the 4<sup>th</sup> golf course to the resort. It comprised the complete redevelopment of 9 holes from the original Laguna Course, including layout changes, and the addition of a new 9 holes through pine woodland incorporating new villas and apartments. The golf course was planted with Bermuda grass fairways and seeded with creeping bent-grass greens.

Web page for Millennium Golf Course

Rear of the 7th green showing the intergration of the green with the natural contours

The villas have views of the course through pine woodland

A fine specimen pine features on the par 5, 4th hole

### Vilamoura Millennium, Portugal - new resort golf course