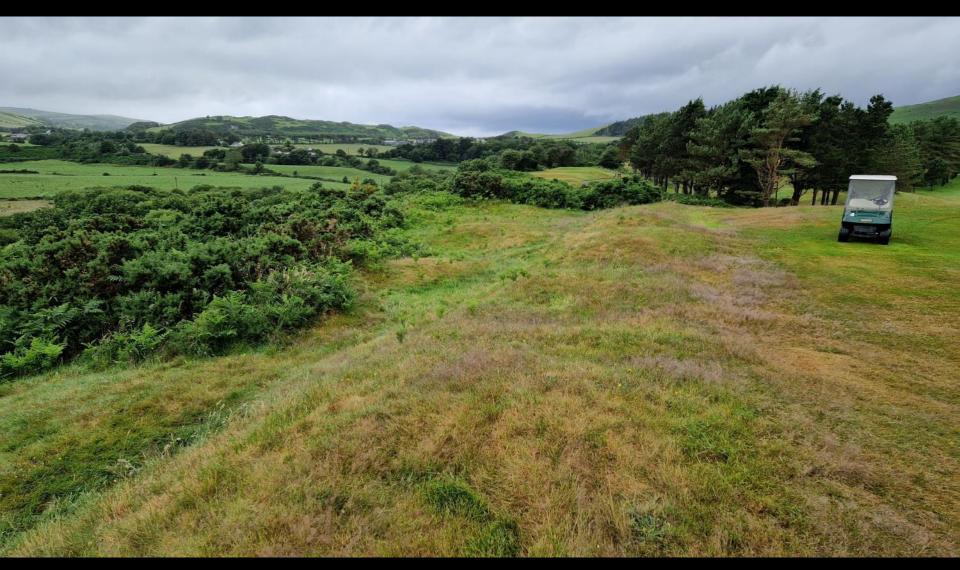

#### New 9<sup>th</sup> green location

New forward tee on 10<sup>th</sup> hole

11<sup>th</sup> fairway to move to right

Gorse removal & earth-shaping to create new fairway

Gorse removal & earth-shaping to create new fairway