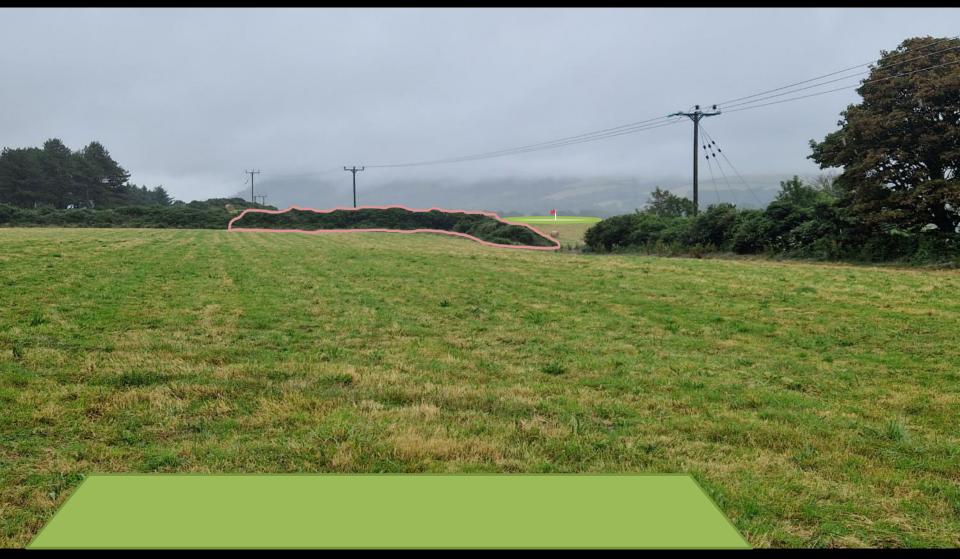

#### New 9<sup>th</sup> green location

New forward tee on 10<sup>th</sup> hole

11<sup>th</sup> fairway to move to right

Gorse removal & earth-shaping to create new fairway

Gorse removal & earth-shaping to create new fairway