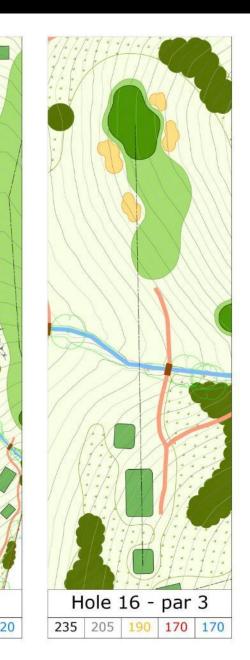

front tees.

www.weybrookpark.co.uk



New 18th hole with clubhouse to right



New 11th green from rear, with pond in front & tees on ridge



Layout for new 9 holes & driving range

## Weybrook Park, England – new golf course



### Royal Birkdale, UK – major course improvements

Open Championship venue & voted no.1 Course in UK

### Golf Inc. Magazine "Renovation of the Year"

Bunker & green renovation project – Moortown GC

### 9<sup>th</sup> & 10<sup>th</sup> greens

Bunker & green renovation project – Moortown GC

# Alwoodley



8<sup>th</sup> hole

# Lindrick Golf Club



# Lindrick Golf Club



# Royal Blackheath





16<sup>th</sup> green - before



16<sup>th</sup> green - after

Sample plans & images: New Golf Course for Scraptoft Golf Club

## Masterplan



## Hole Plans







## **Tree planting/seeding**



## **Drainage & Water Management**



## Drainage & Water Management



## **Earthworks Masterplan & Sections**





## **Detailed Green, Tee & Bunker Plans**



## **Bill of Quantities & Specification**

| TITM RILL F<br>SOIL PROPARATION & NEPDING/TURING<br>Sopply good queries of the second lower logical to<br>Sopply and the requirements of RESIGN 2007 and with<br>the second logical to be and the second lower logical to be and<br>Social to be an explored lower logical to be an explored lower low                                                                             | DRIFT GOLF CLUB<br>Tender Documents for Phase 1 of Course Improvements                                                                                                       |