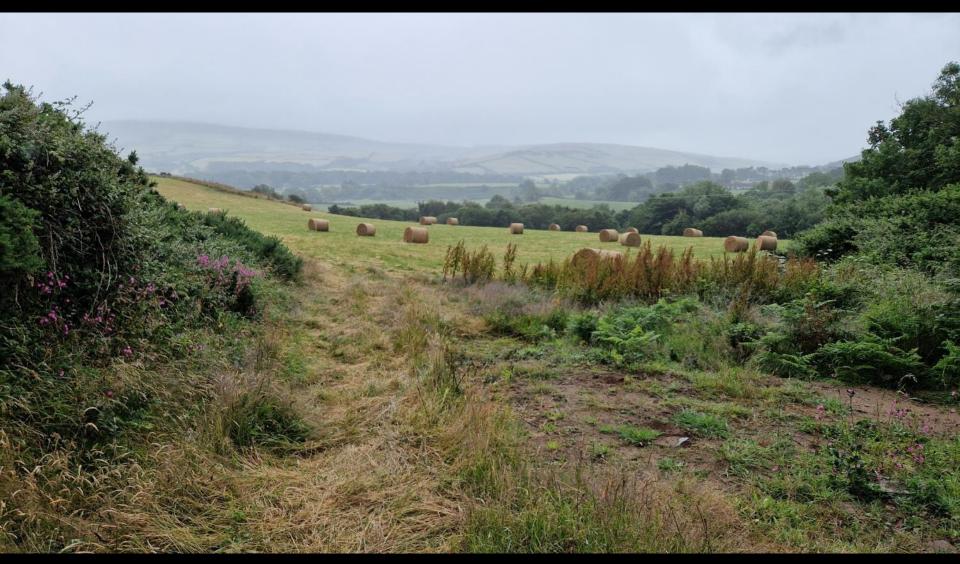

New land looking west

New land looking south-east

New land looking east (behind 10<sup>th</sup> tees)