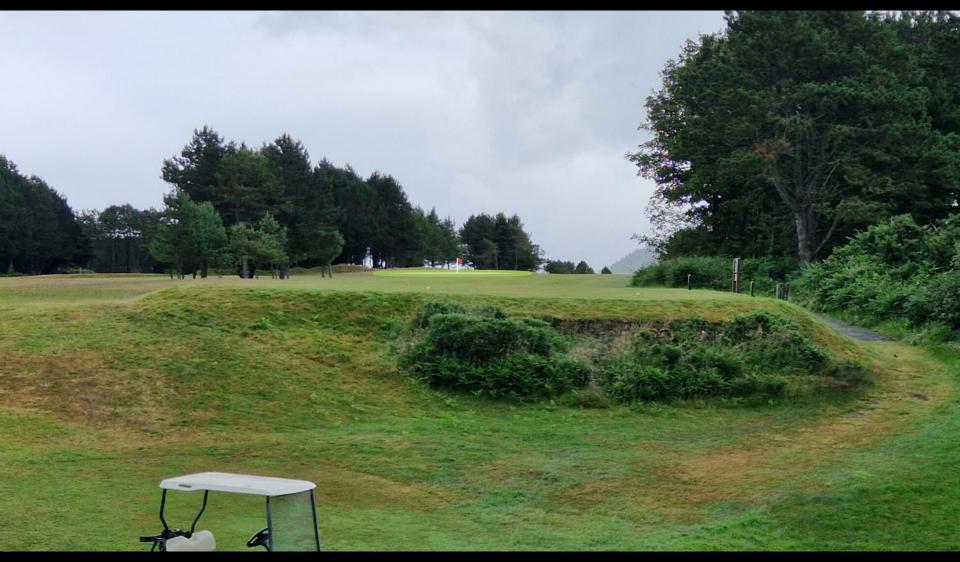

#### Shortened, par 3 5<sup>th</sup> hole (190y from back)

New 5<sup>th</sup> green location

New  $6^{th}$  tee (existing  $7^{th}$ ) – 505y par 5

New angle for existing 8<sup>th</sup> drive (new 7<sup>th</sup>)