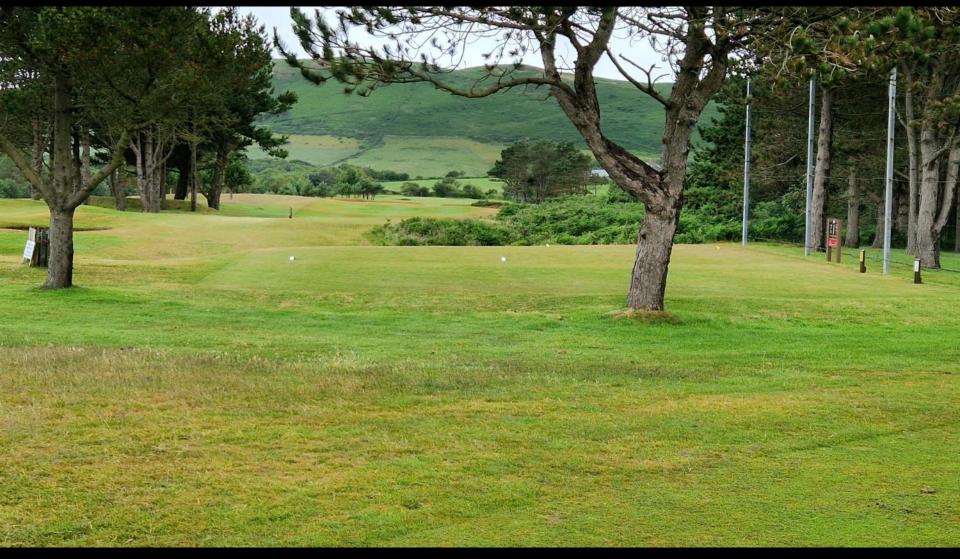

New tee position on existing 9<sup>th</sup> / new 8<sup>th</sup> hole (360y)

New 8<sup>th</sup> green location (360y)

New 9<sup>th</sup> tee shot (270y)

#### New 9<sup>th</sup> green location

New forward tee on 10<sup>th</sup> hole

11<sup>th</sup> fairway to move to right

Gorse removal & earth-shaping to create new fairway

Gorse removal & earth-shaping to create new fairway