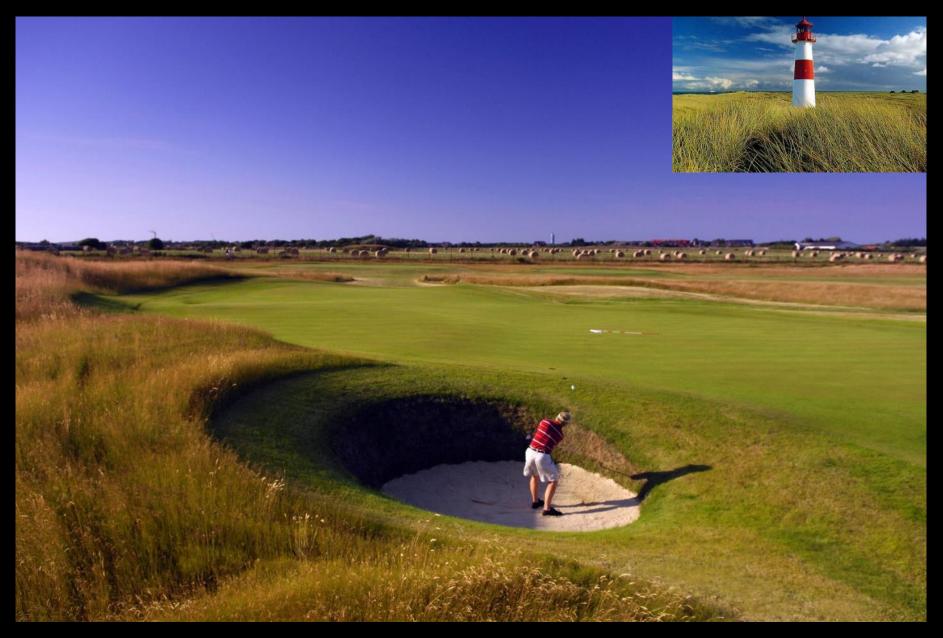

#### Championship Links Course for Marine Golf Club, Sylt, Germany

The site was originally used as an airfield during WWII and most of the site was flat, consisting of improved pasture with little native dry grassland habitat remaining. Large concrete roads required to be broken up, the over-fertile top layer of topsoil removed from site, new dunes and deep hollows created (to a height and depth of 4m in places) and native dune grasses and flora introduced. Areas which were identified as remnant dry grassland habitats were also protected in the design. A water-farming system was installed to gather rainwater from the hollows into a purpose-made reservoir for irrigation purposes. Site sand and topsoil was utilised for the green and tee construction to avoid the environmentally and economically costly importation of soils from the mainland. The course was designed with mostly revetted bunkers to give it a traditional Scottish links character and won the Gold Environmental Award from the Deutsche Golf Verband.

www.golf-sylt.de

The par 3 16th hole showing the transformation of a flat site into a dune landscape

Revetted bunkers & natural grasses to the left of the 3rd green

The par 5, 5th hole with raised fairway & new dunes in backdrop