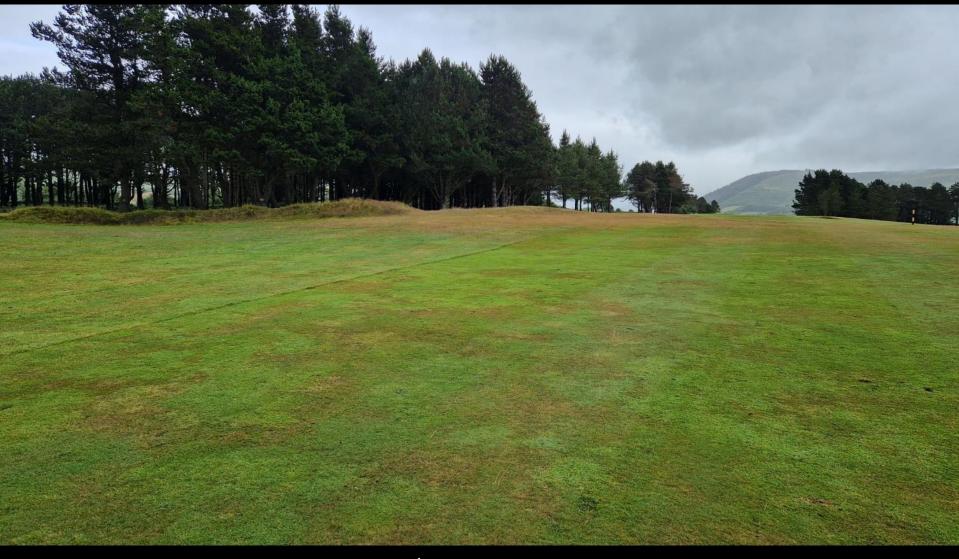

New tee position on existing 9<sup>th</sup> / new 8<sup>th</sup> hole (360y)

New 8<sup>th</sup> green location (360y)

New 9<sup>th</sup> tee shot (270y)