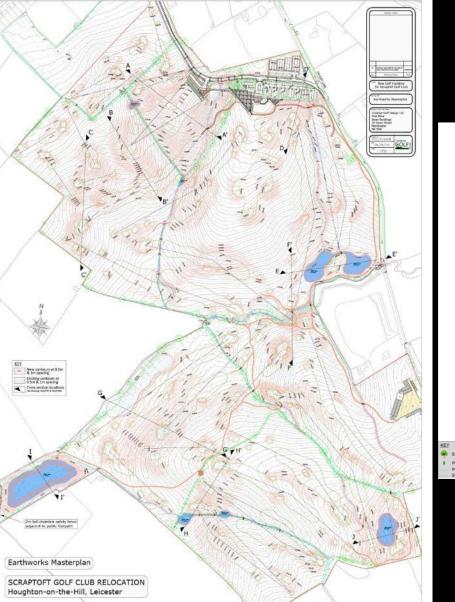

yout for new 9 holes & driving range

## Weybrook Park, England – new golf course



### Royal Birkdale, UK – major course improvements

Open Championship venue & voted no.1 Course in UK

### Golf Inc. Magazine "Renovation of the Year"

Bunker & green renovation project – Moortown GC

### 9<sup>th</sup> & 10<sup>th</sup> greens

Bunker & green renovation project – Moortown GC

# Alwoodley



8<sup>th</sup> hole

# Lindrick Golf Club



# Lindrick Golf Club



# Royal Blackheath





16<sup>th</sup> green - before



16<sup>th</sup> green - after

Sample plans & images: New Golf Course for Scraptoft Golf Club

## Masterplan



## Hole Plans







## **Tree planting/seeding**



## **Drainage & Water Management**



## Drainage & Water Management



## **Earthworks Masterplan & Sections**





## **Detailed Green, Tee & Bunker Plans**



## **Bill of Quantities & Specification**

| TITM RILL F<br>SOIL PROPARATION & NEPDING/TURING<br>Sopply good queries of the second lower logical to<br>Sopply and the requirements of RESIGN 2007 and with<br>the second logical to be and the second lower logical to be and<br>Social to be an explored lower logical to be an explored lower low                                                                             | DRIFT GOLF CLUB<br>Tender Documents for Phase 1 of Course Improvements                                                                                                       |