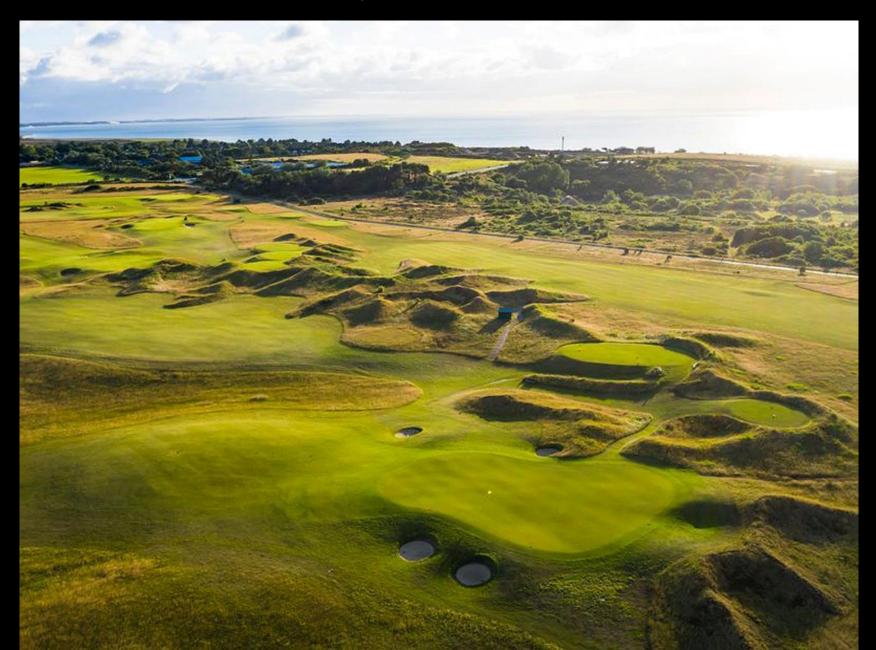

#### Championship Links Course for Marine Golf Club, Sylt, Germany

The site was originally used as an airfield during WWII and most of the site was flat, consisting of improved pasture with little native dry grassland habitat remaining. Large concrete roads required to be broken up, the over-fertile top layer of topsoil removed from site, new dunes and deep hollows created (to a height and depth of 4m in places) and native dune grasses and flora introduced. Areas which were identified as remnant dry grassland habitats were also protected in the design. A water-farming system was installed to gather rainwater from the hollows into a purpose-made reservoir for irrigation purposes. Site sand and topsoil was utilised for the green and tee construction to avoid the environmentally and economically costly importation of soils from the mainland. The course was designed with mostly revetted bunkers to give it a traditional Scottish links character and won the Gold Environmental Award from the Deutsche Golf Verband.

www.golf-sylt.de

The par 3 16th hole showing the transformation of a flat site into a dune landscape

Revetted bunkers & natural grasses to the left of the 3rd green

The par 5, 5th hole with raised fairway & new dunes in backdrop