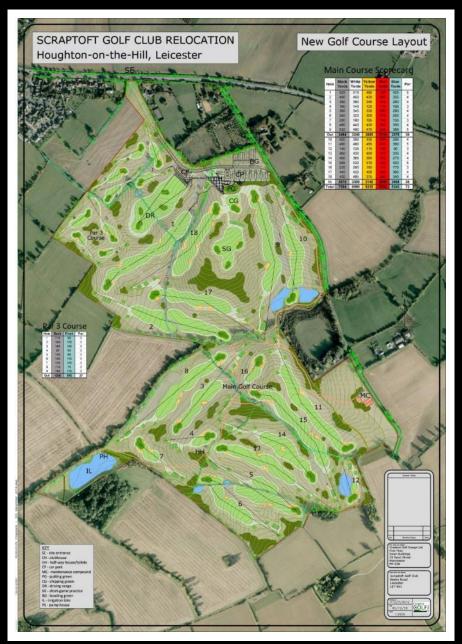

# Royal Blackheath

16<sup>th</sup> green - before

16<sup>th</sup> green - after

Sample plans & images: New Golf Course for Scraptoft Golf Club

## Masterplan