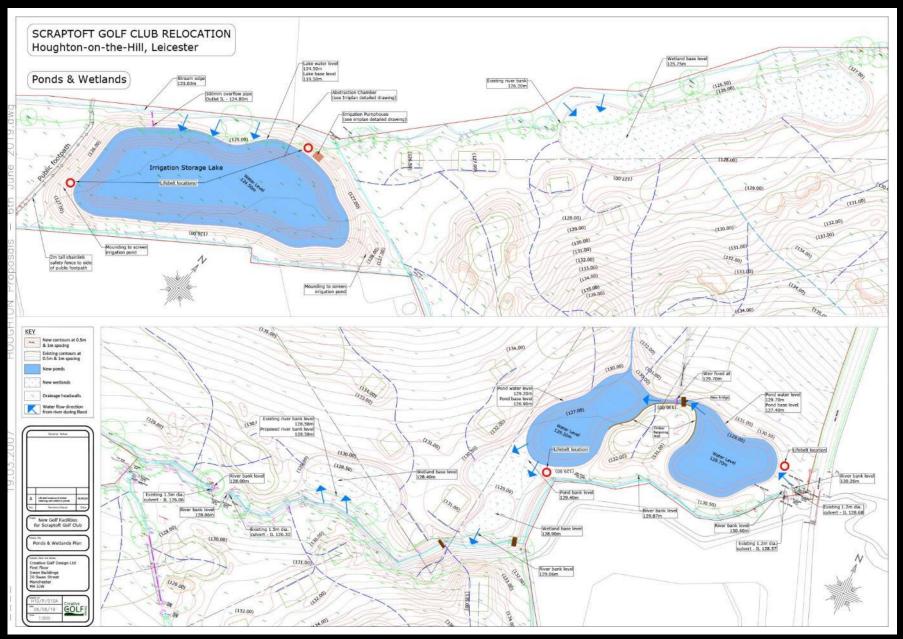

r, with pond in front & tees on ridge



Layout for new 9 holes & driving range

## Weybrook Park, England – new golf course



### Royal Birkdale, UK – major course improvements

Open Championship venue & voted no.1 Course in UK

### Golf Inc. Magazine "Renovation of the Year"

Bunker & green renovation project – Moortown GC

### 9<sup>th</sup> & 10<sup>th</sup> greens

Bunker & green renovation project – Moortown GC

# Alwoodley



8<sup>th</sup> hole

# Lindrick Golf Club



# Lindrick Golf Club



# Royal Blackheath





16<sup>th</sup> green - before



16<sup>th</sup> green - after

Sample plans & images: New Golf Course for Scraptoft Golf Club

## Masterplan



## Hole Plans







## **Tree planting/seeding**



## **Drainage & Water Management**



## Drainage & Water Management



## **Earthworks Masterplan & Sections**





## **Detailed Green, Tee & Bunker Plans**



## **Bill of Quantities & Specification**

| TITM RILL F<br>SOIL PROPARATION & NEPDING/TURING<br>Sopply good queries of the second lower logical to<br>Sopply and the requirements of RESIGN 2007 and with<br>the second logical to be and the second lower logical to be and<br>Social to be an explored lower logical to be an explored lower low                                                                             | DRIFT GOLF CLUB<br>Tender Documents for Phase 1 of Course Improvements                                                                                                       |