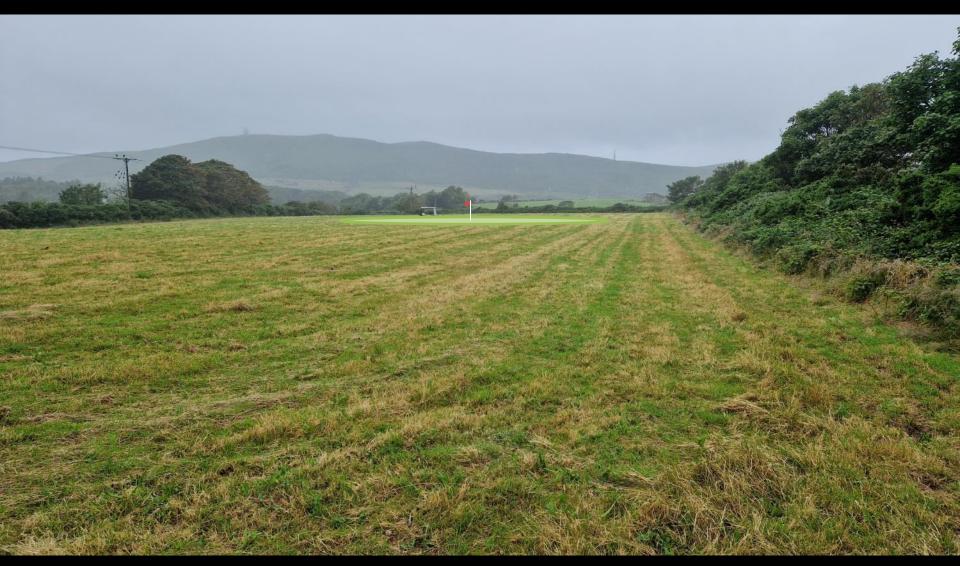

# The Brief

- To utilise land which the Club has purchased to improve the flow of the golf course
- To remove a bottleneck at the 6<sup>th</sup> hole
- To improve other areas of congestion, such as the tee shot on the 11<sup>th</sup> hole in relation to the 9<sup>th</sup> tee