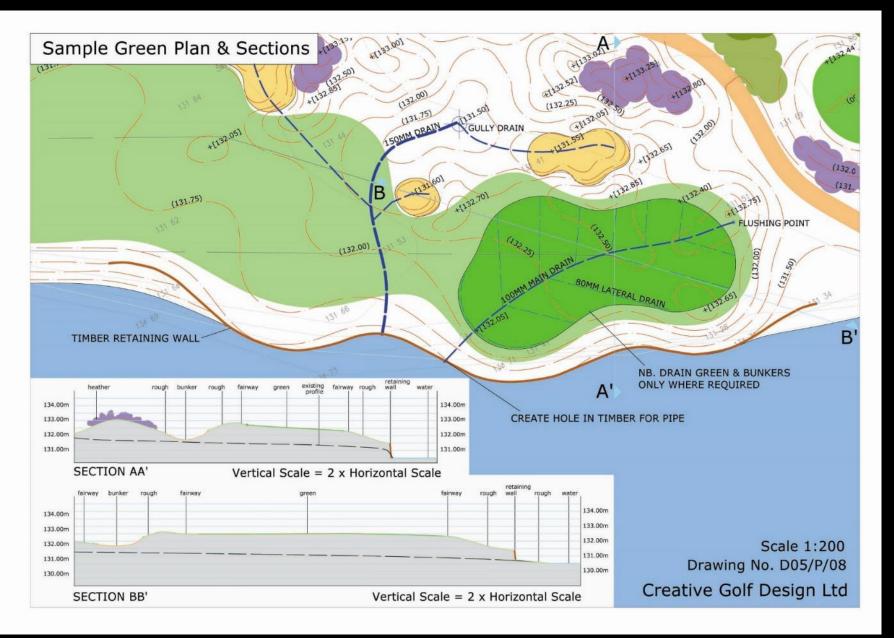

ok Park, England – new golf course



### Royal Birkdale, UK – major course improvements

Open Championship venue & voted no.1 Course in UK

### Golf Inc. Magazine "Renovation of the Year"

Bunker & green renovation project – Moortown GC

### 9<sup>th</sup> & 10<sup>th</sup> greens

Bunker & green renovation project – Moortown GC

# Alwoodley



8<sup>th</sup> hole

# Lindrick Golf Club



# Lindrick Golf Club



# Royal Blackheath





16<sup>th</sup> green - before



16<sup>th</sup> green - after

Sample plans & images: New Golf Course for Scraptoft Golf Club

## Masterplan



## Hole Plans







## **Tree planting/seeding**



## **Drainage & Water Management**



## Drainage & Water Management



## **Earthworks Masterplan & Sections**





## **Detailed Green, Tee & Bunker Plans**



## **Bill of Quantities & Specification**

| TITM RILL F<br>SOIL PROPARATION & NEPDING/TURING<br>Sopply good queries of the second lower logical to<br>Sopply and the requirements of RESIGN 2007 and with<br>the second logical to be and the second lower logical to be and<br>Social to be an explored lower logical to be an explored lower low                                                                             | DRIFT GOLF CLUB<br>Tender Documents for Phase 1 of Course Improvements                                                                                                       |