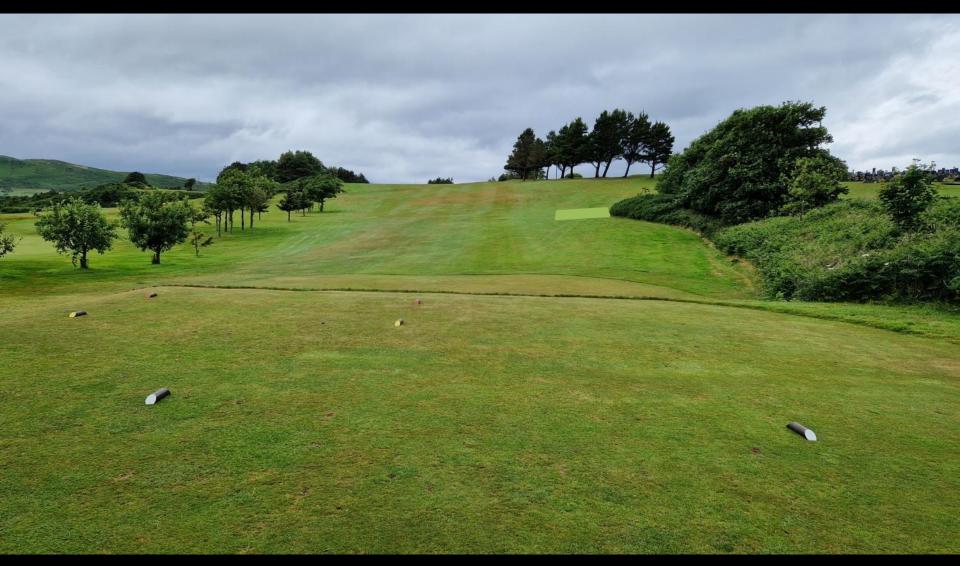

#### Shortened, par 3 5<sup>th</sup> hole (190y from back)

New 5<sup>th</sup> green location

New  $6^{th}$  tee (existing  $7^{th}$ ) – 505y par 5

New angle for existing 8<sup>th</sup> drive (new 7<sup>th</sup>)