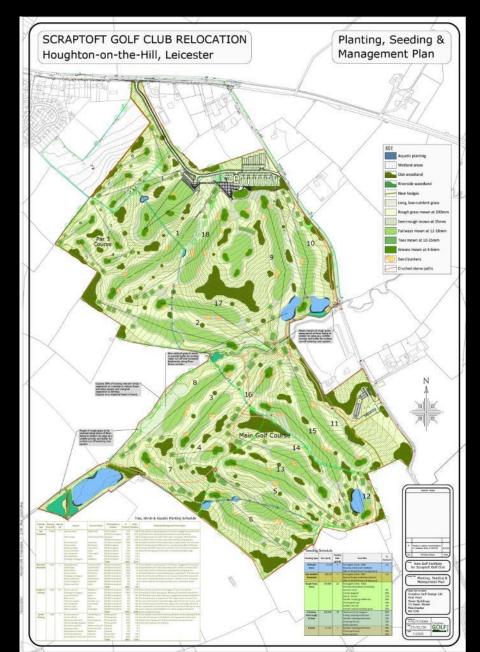

# Royal Blackheath

16<sup>th</sup> green - before

16<sup>th</sup> green - after

Sample plans & images: New Golf Course for Scraptoft Golf Club

## Masterplan