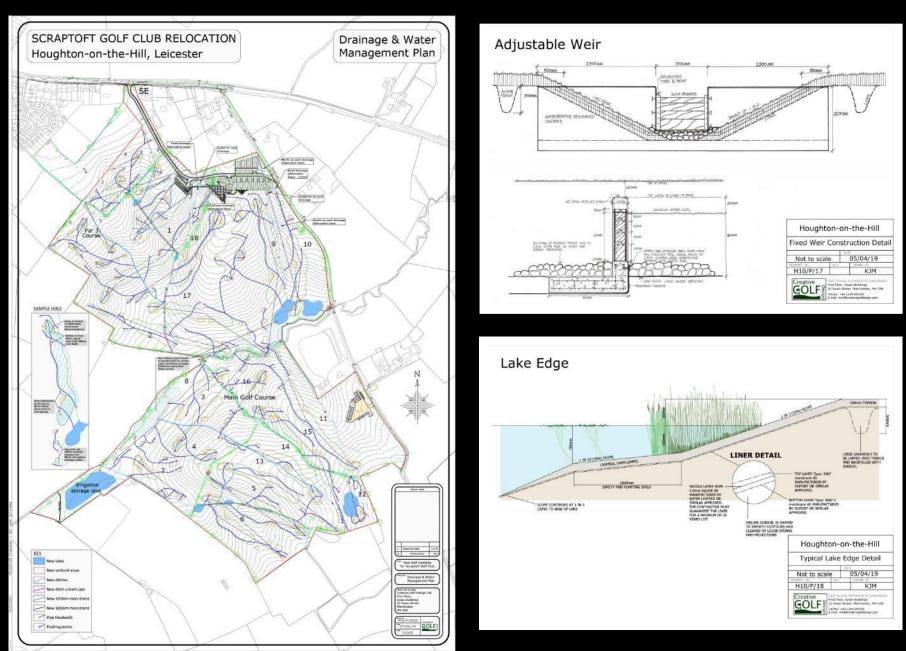

o right



New 11th green from rear, with pond in front & tees on ridge



Layout for new 9 holes & driving range

## Weybrook Park, England – new golf course



### Royal Birkdale, UK – major course improvements

Open Championship venue & voted no.1 Course in UK

### Golf Inc. Magazine "Renovation of the Year"

Bunker & green renovation project – Moortown GC

### 9<sup>th</sup> & 10<sup>th</sup> greens

Bunker & green renovation project – Moortown GC

# Alwoodley



8<sup>th</sup> hole

# Lindrick Golf Club



# Lindrick Golf Club



# Royal Blackheath





16<sup>th</sup> green - before



16<sup>th</sup> green - after

Sample plans & images: New Golf Course for Scraptoft Golf Club

## Masterplan



## Hole Plans







## **Tree planting/seeding**



## **Drainage & Water Management**



## Drainage & Water Management



## **Earthworks Masterplan & Sections**





## **Detailed Green, Tee & Bunker Plans**



## **Bill of Quantities & Specification**

| TITM RILL F<br>SOIL PROPARATION & NEPDING/TURING<br>Sopply good queries of the second lower logical to<br>Sopply and the requirements of RESIGN 2007 and with<br>the second logical to be and the second lower logical to be and<br>Social to be an explored lower logical to be an explored lower low                                                                             | DRIFT GOLF CLUB<br>Tender Documents for Phase 1 of Course Improvements                                                                                                       |