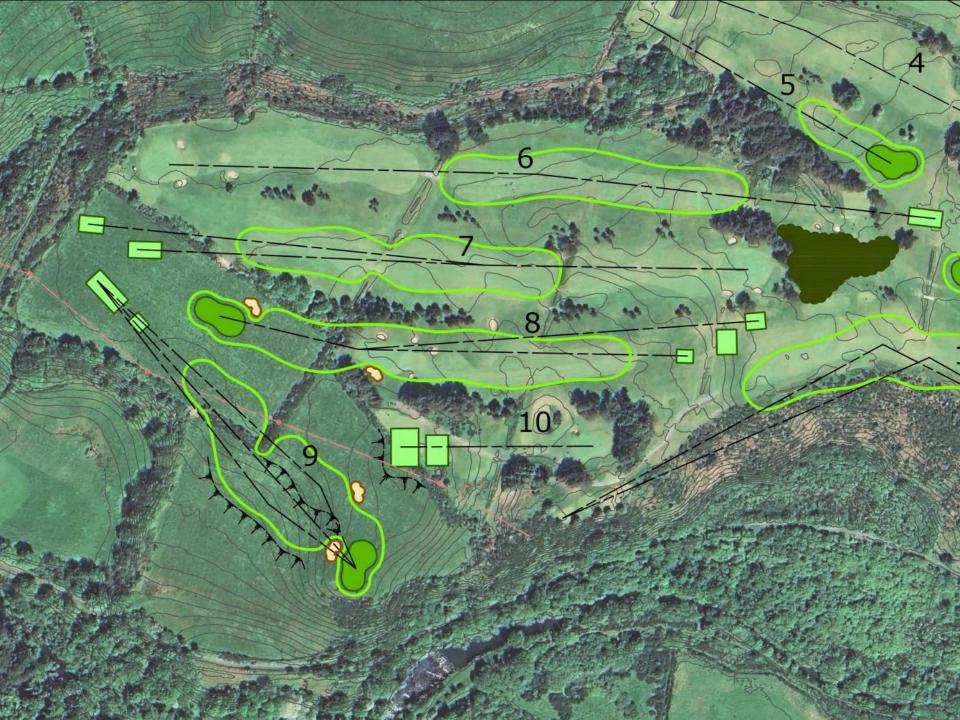

## PEEL GOLF CLUB Proposed New Course Layout

Ken Moodie – Golf Course Architect, MEIGCA

## Scorecard

#### Existing card

| Hole  | White<br>Yards | Yellow<br>Yards | Par | Red<br>Yards | Par |
|-------|----------------|-----------------|-----|--------------|-----|
| 1     | 309            | 303             | 4   | 298          | 4   |
| 2     | 149            | 141             | 3   | 133          | 3   |
| 3     | 440            | 430             | 4   | 411          | 5   |
| 4     | 370            | 360             | 4   | 332          | 4   |
| 5     | 341            | 291             | 4   | 277          | 4   |
| 6     | 180            | 176             | 3   | 171          | 3   |
| 7     | 467            | 464             | 5   | 427          | 5   |
| 8     | 430            | 420             | 4   | 412          | 5   |
| 9     | 328            | 310             | 4   | 286          | 4   |
| Out   | 3014           | 2895            | 35  | 2747         | 37  |
| 10    | 144            | 136             | 3   | 114          | 3   |
| 11    | 445            | 428             | 4   | 402          | 4   |
| 12    | 309            | 299             | 4   | 264          | 4   |
| 13    | 413            | 410             | 4   | 409          | 5   |
| 14    | 370            | 363             | 4   | 359          | 4   |
| 15    | 329            | 323             | 4   | 313          | 4   |
| 16    | 325            | 315             | 4   | 292          | 4   |
| 17    | 158            | 149             | 3   | 126          | 3   |
| 18    | 412            | 406             | 4   | 399          | 4   |
| In    | 2905           | 2829            | 34  | 2678         | 35  |
| Total | 5919           | 5724            | 69  | 5425         | 72  |

#### Proposed card

| Hole  | White<br>Yards | Yellow<br>Yards | Par | Red<br>Yards | Par |
|-------|----------------|-----------------|-----|--------------|-----|
| 1     | 309            | 303             | 4   | 298          | 4   |
| 2     | 149            | 141             | 3   | 133          | 3   |
| 3     | 440            | 430             | 4   | 411          | 5   |
| 4     | 370            | 360             | 4   | 332          | 4   |
| 5     | 190            | 140             | 3   | 125          | 3   |
| 6     | 505            | 495             | 5   | 427          | 5   |
| 7     | 435            | 400             | 4   | 385          | 5   |
| 8     | 360            | 338             | 4   | 310          | 4   |
| 9     | 270            | 260             | 4   | 230          | 4   |
| Out   | 3028           | 2867            | 35  | <b>2651</b>  | 37  |
| 10    | 125            | 120             | 3   | 100          | 3   |
| 11    | 425            | 408             | 4   | 385          | 4   |
| 12    | 309            | 299             | 4   | 264          | 4   |
| 13    | 510            | 500             | 5   | 440          | 5   |
| 14    | 390            | 370             | 4   | 359          | 4   |
| 15    | 329            | 323             | 4   | 313          | 4   |
| 16    | 325            | 315             | 4   | 292          | 4   |
| 17    | 158            | 149             | 3   | 126          | 3   |
| 18    | 412            | 406             | 4   | 399          | 4   |
| In    | 2983           | 2890            | 35  | 2678         | 35  |
| Total | 6011           | 5757            | 70  | 5329         | 72  |

#### Hole Lengths from Proposed White Tees in Ascending Order